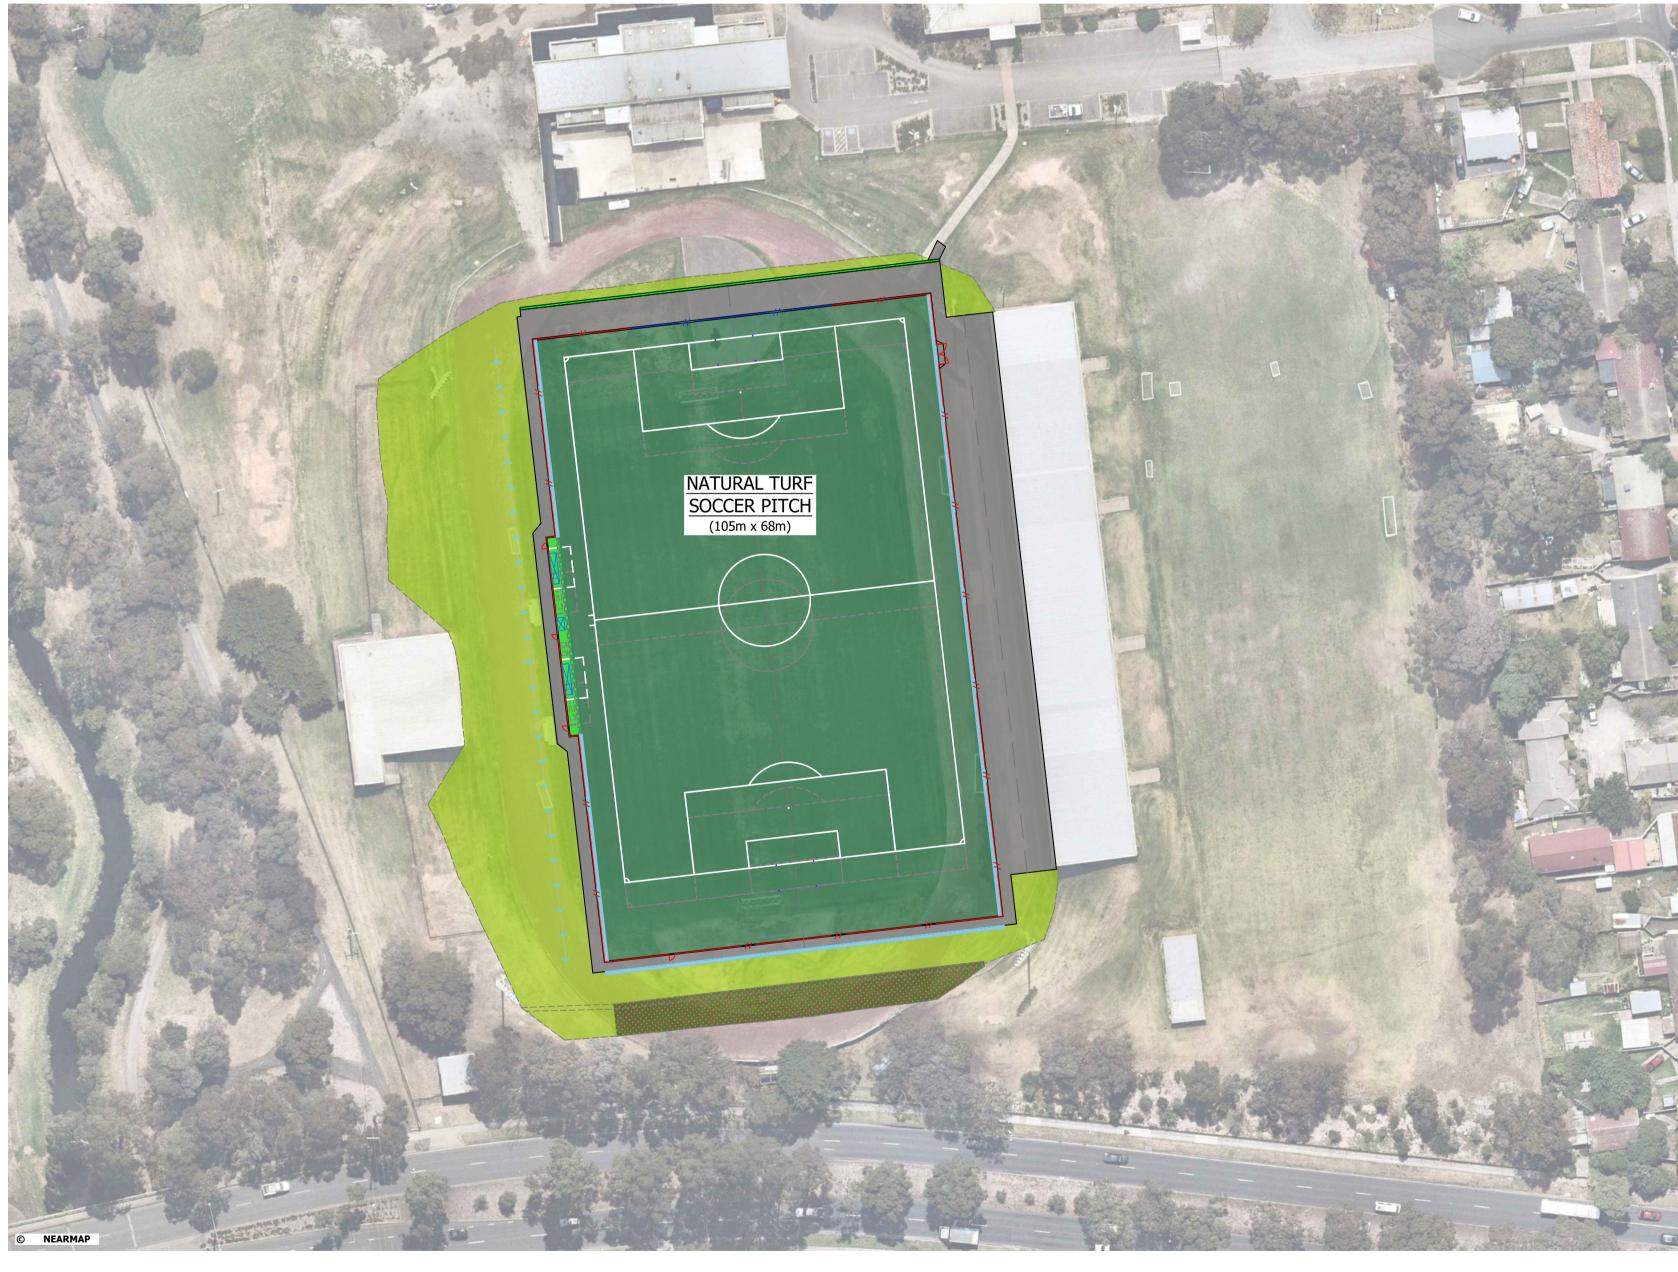

1.05m HIGH FENCE DETAILS

LOCALITY PLAN - LIBERTY PARADE HEIDELBERG WEST 3081

OVERALL SITE LAYOUT PLAN
ALL AERIAL IMAGERY USED IN THE PRODUCTION OF THIS DRAWING SET HAVE BEEN UNDER LICENSE FROM NEARMAP.

OLYMPIC PARK REDEVELOPMENT - STAGE 1 Drawing Title