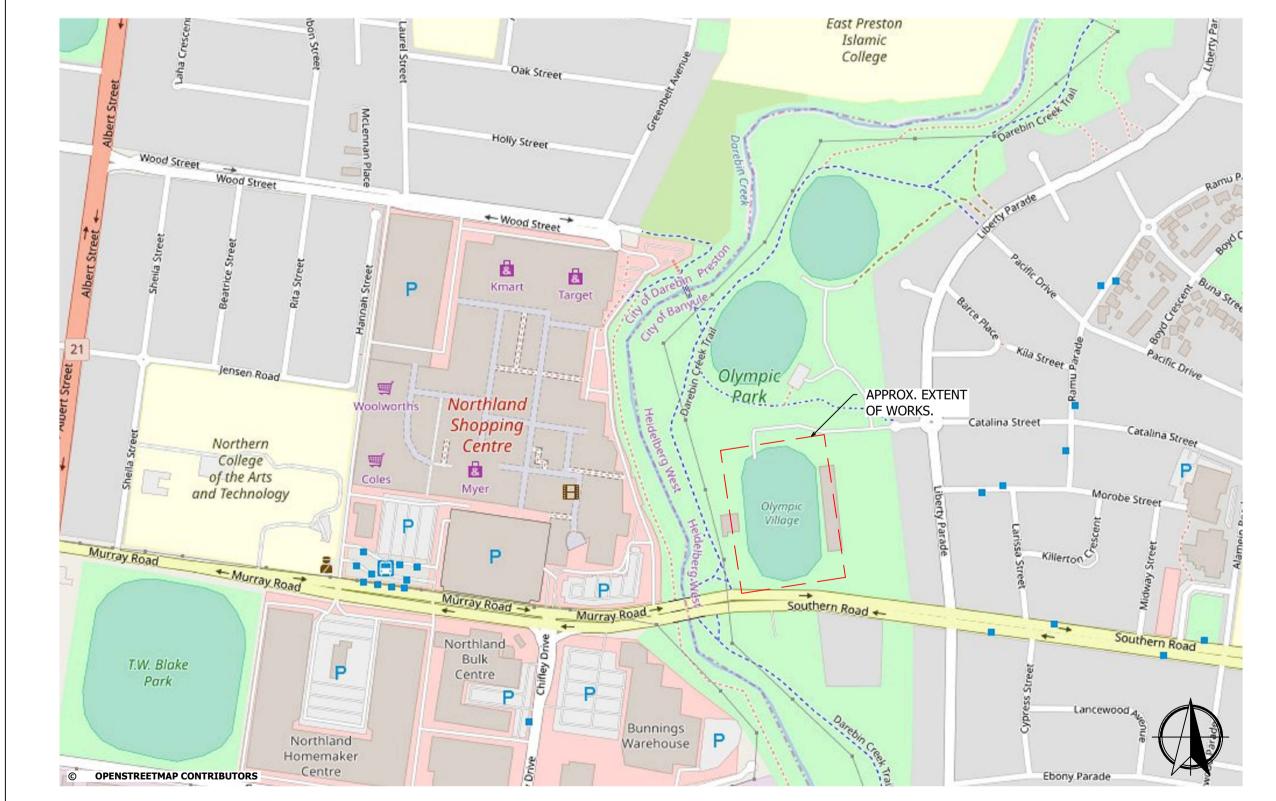

1.05m HIGH FENCE DETAILS

LOCALITY PLAN - LIBERTY PARADE HEIDELBERG WEST 3081

OVERALL SITE LAYOUT PLAN
ALL AERIAL IMAGERY USED IN THE PRODUCTION OF THIS DRAWING SET HAVE BEEN UNDER LICENSE FROM NEARMAP.

OLYMPIC PARK REDEVELOPMENT - STAGE 1 Drawing Title