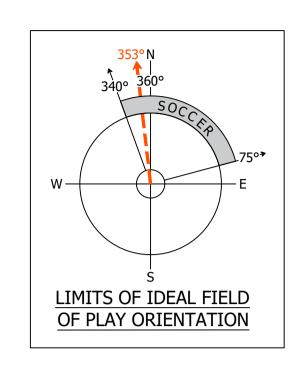

1.05m HIGH FENCE DETAILS

LOCALITY PLAN - LIBERTY PARADE HEIDELBERG WEST 3081

OVERALL SITE LAYOUT PLAN
ALL AERIAL IMAGERY USED IN THE PRODUCTION OF THIS DRAWING SET HAVE BEEN UNDER LICENSE FROM NEARMAP.

OLYMPIC PARK REDEVELOPMENT - STAGE 1 Drawing Title