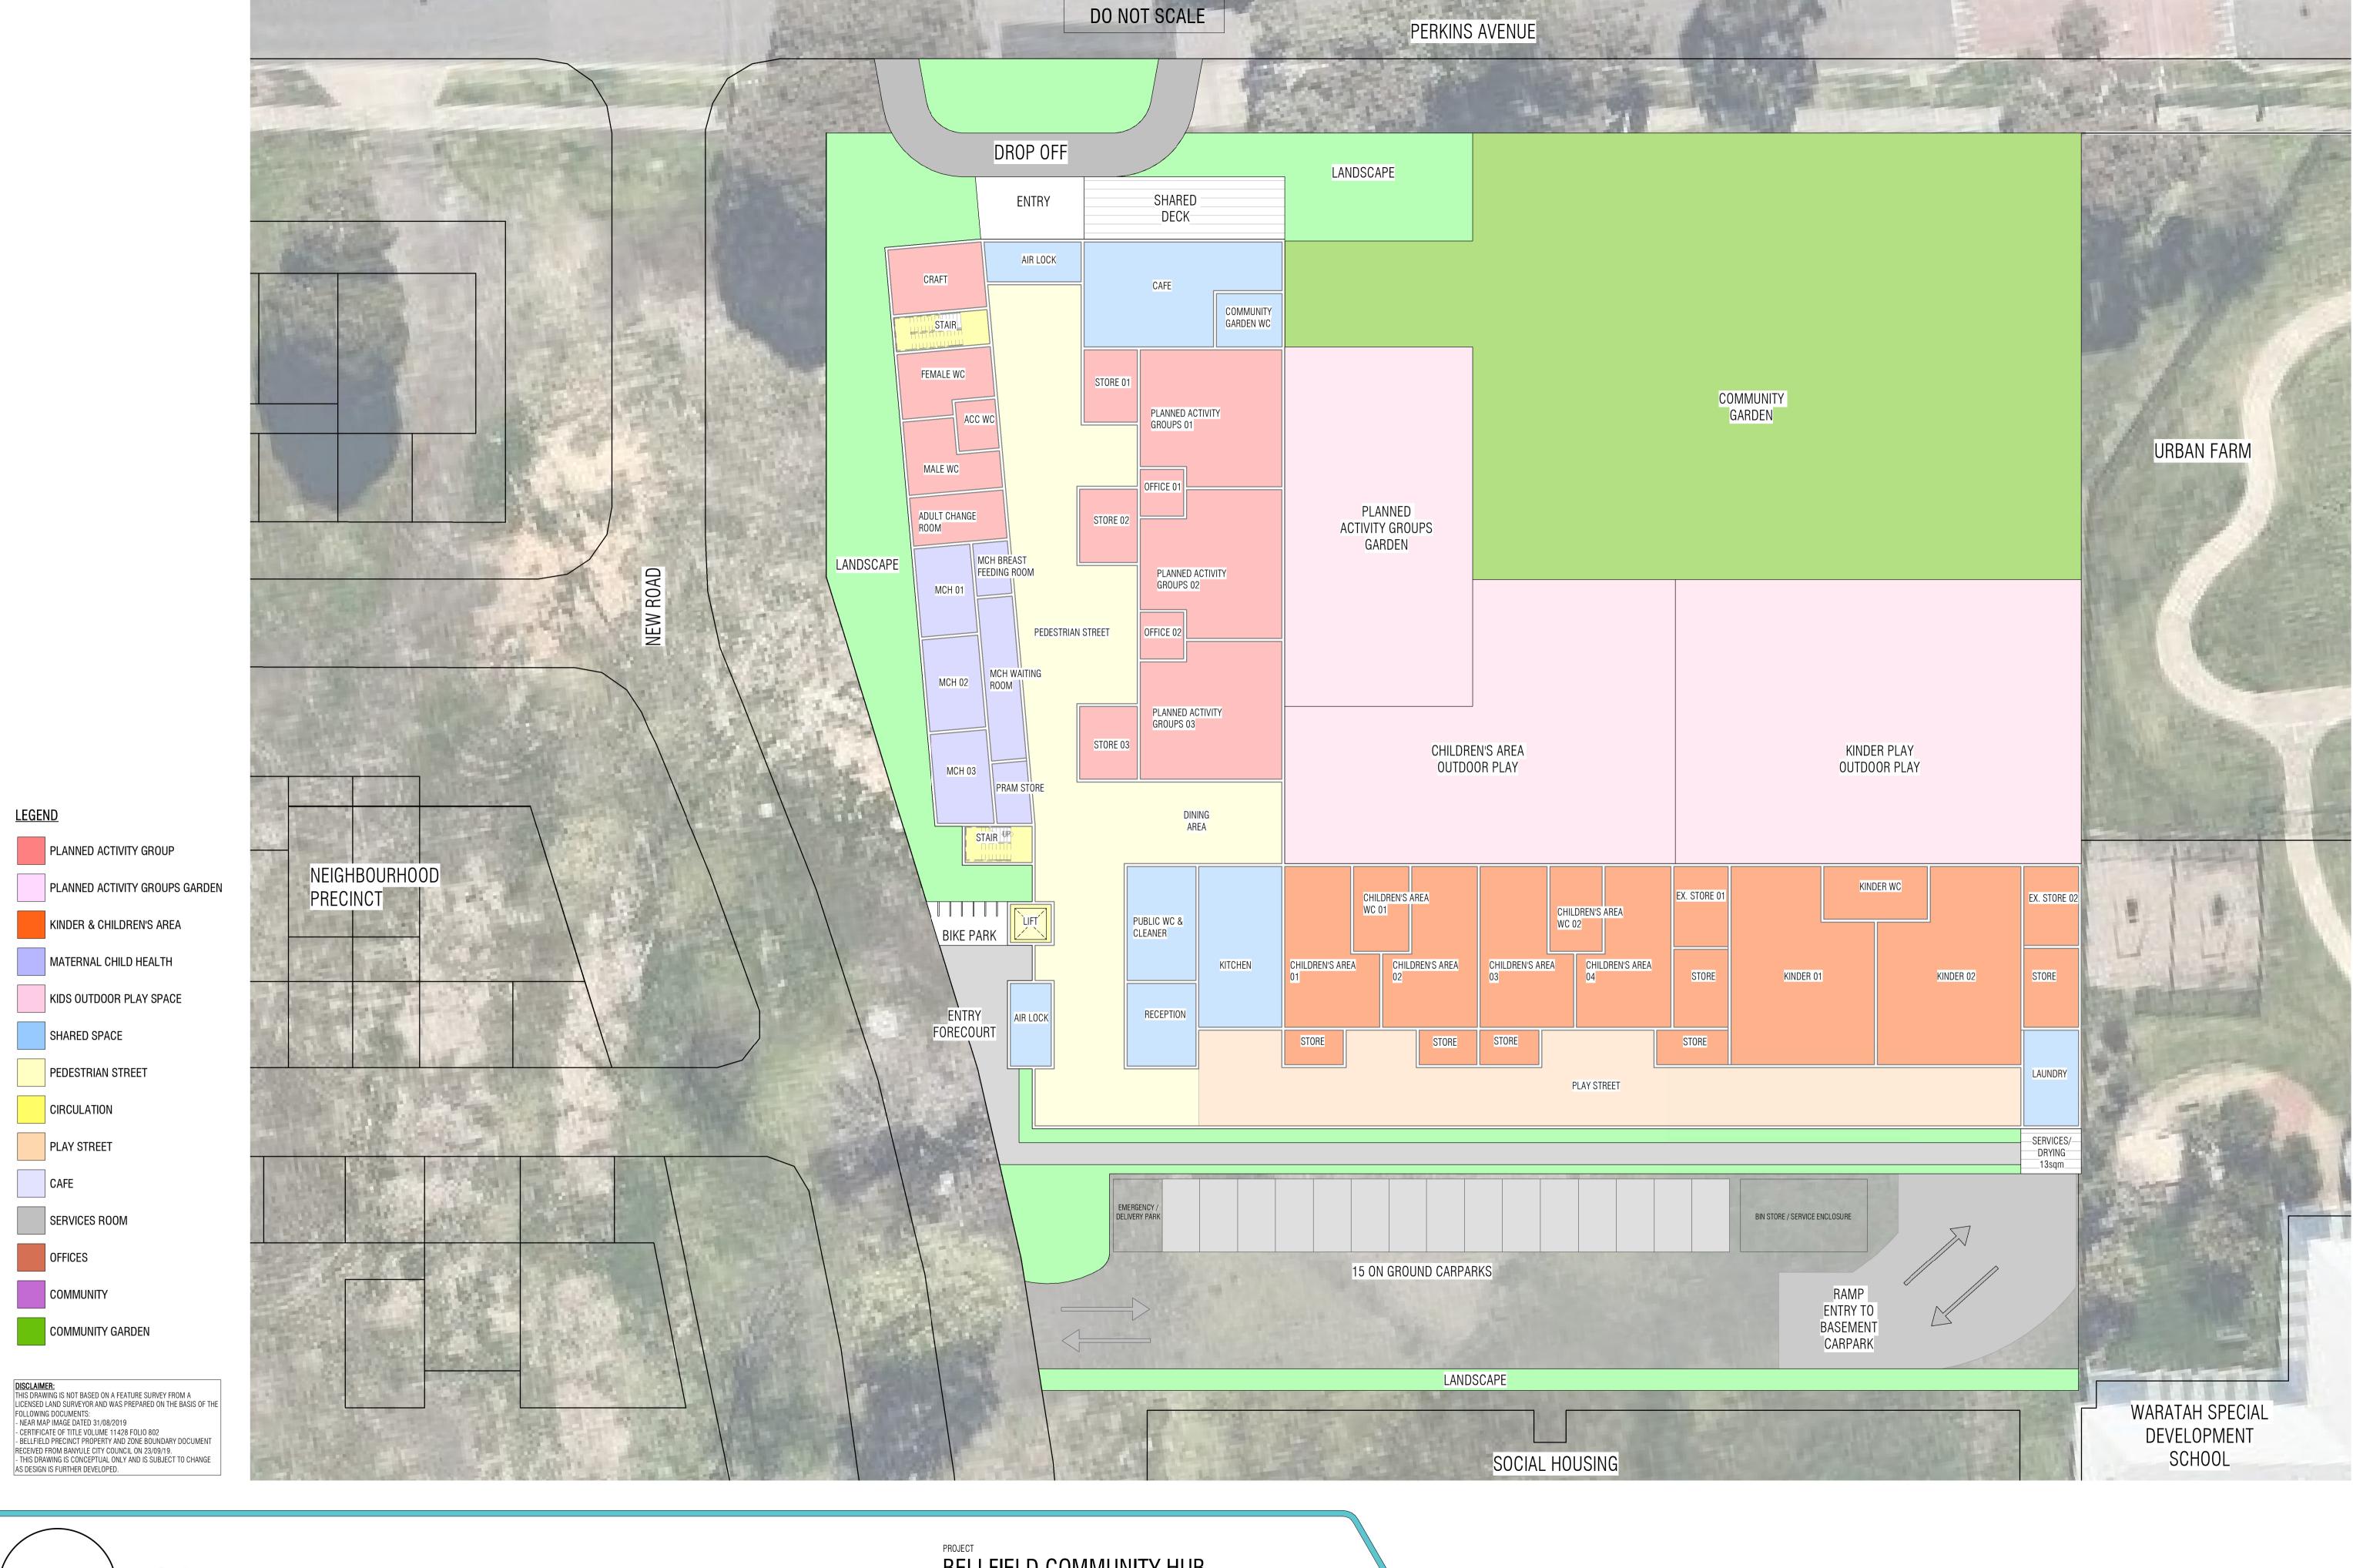

BELLFIELD COMMUNITY HUB

BANYULE CITY COUNCIL

PROPOSED GROUND FLOOR PLAN

PROJECT NO

0432BELL

SCALE @ A3

1:200

**AUTHOR** 

MT/JS

11/11/19

1/126 Bank Street, South Melbourne, Victoria 3205 +61 9699 4440

melboffice@k20architecture.com

Do not scale from these drawings.

THIS DRAWING IS NOT FOR CONSTRUCTION.

This drawing is copyright. No part may be reproduced or otherwise dealt with, without the permission of the Architect