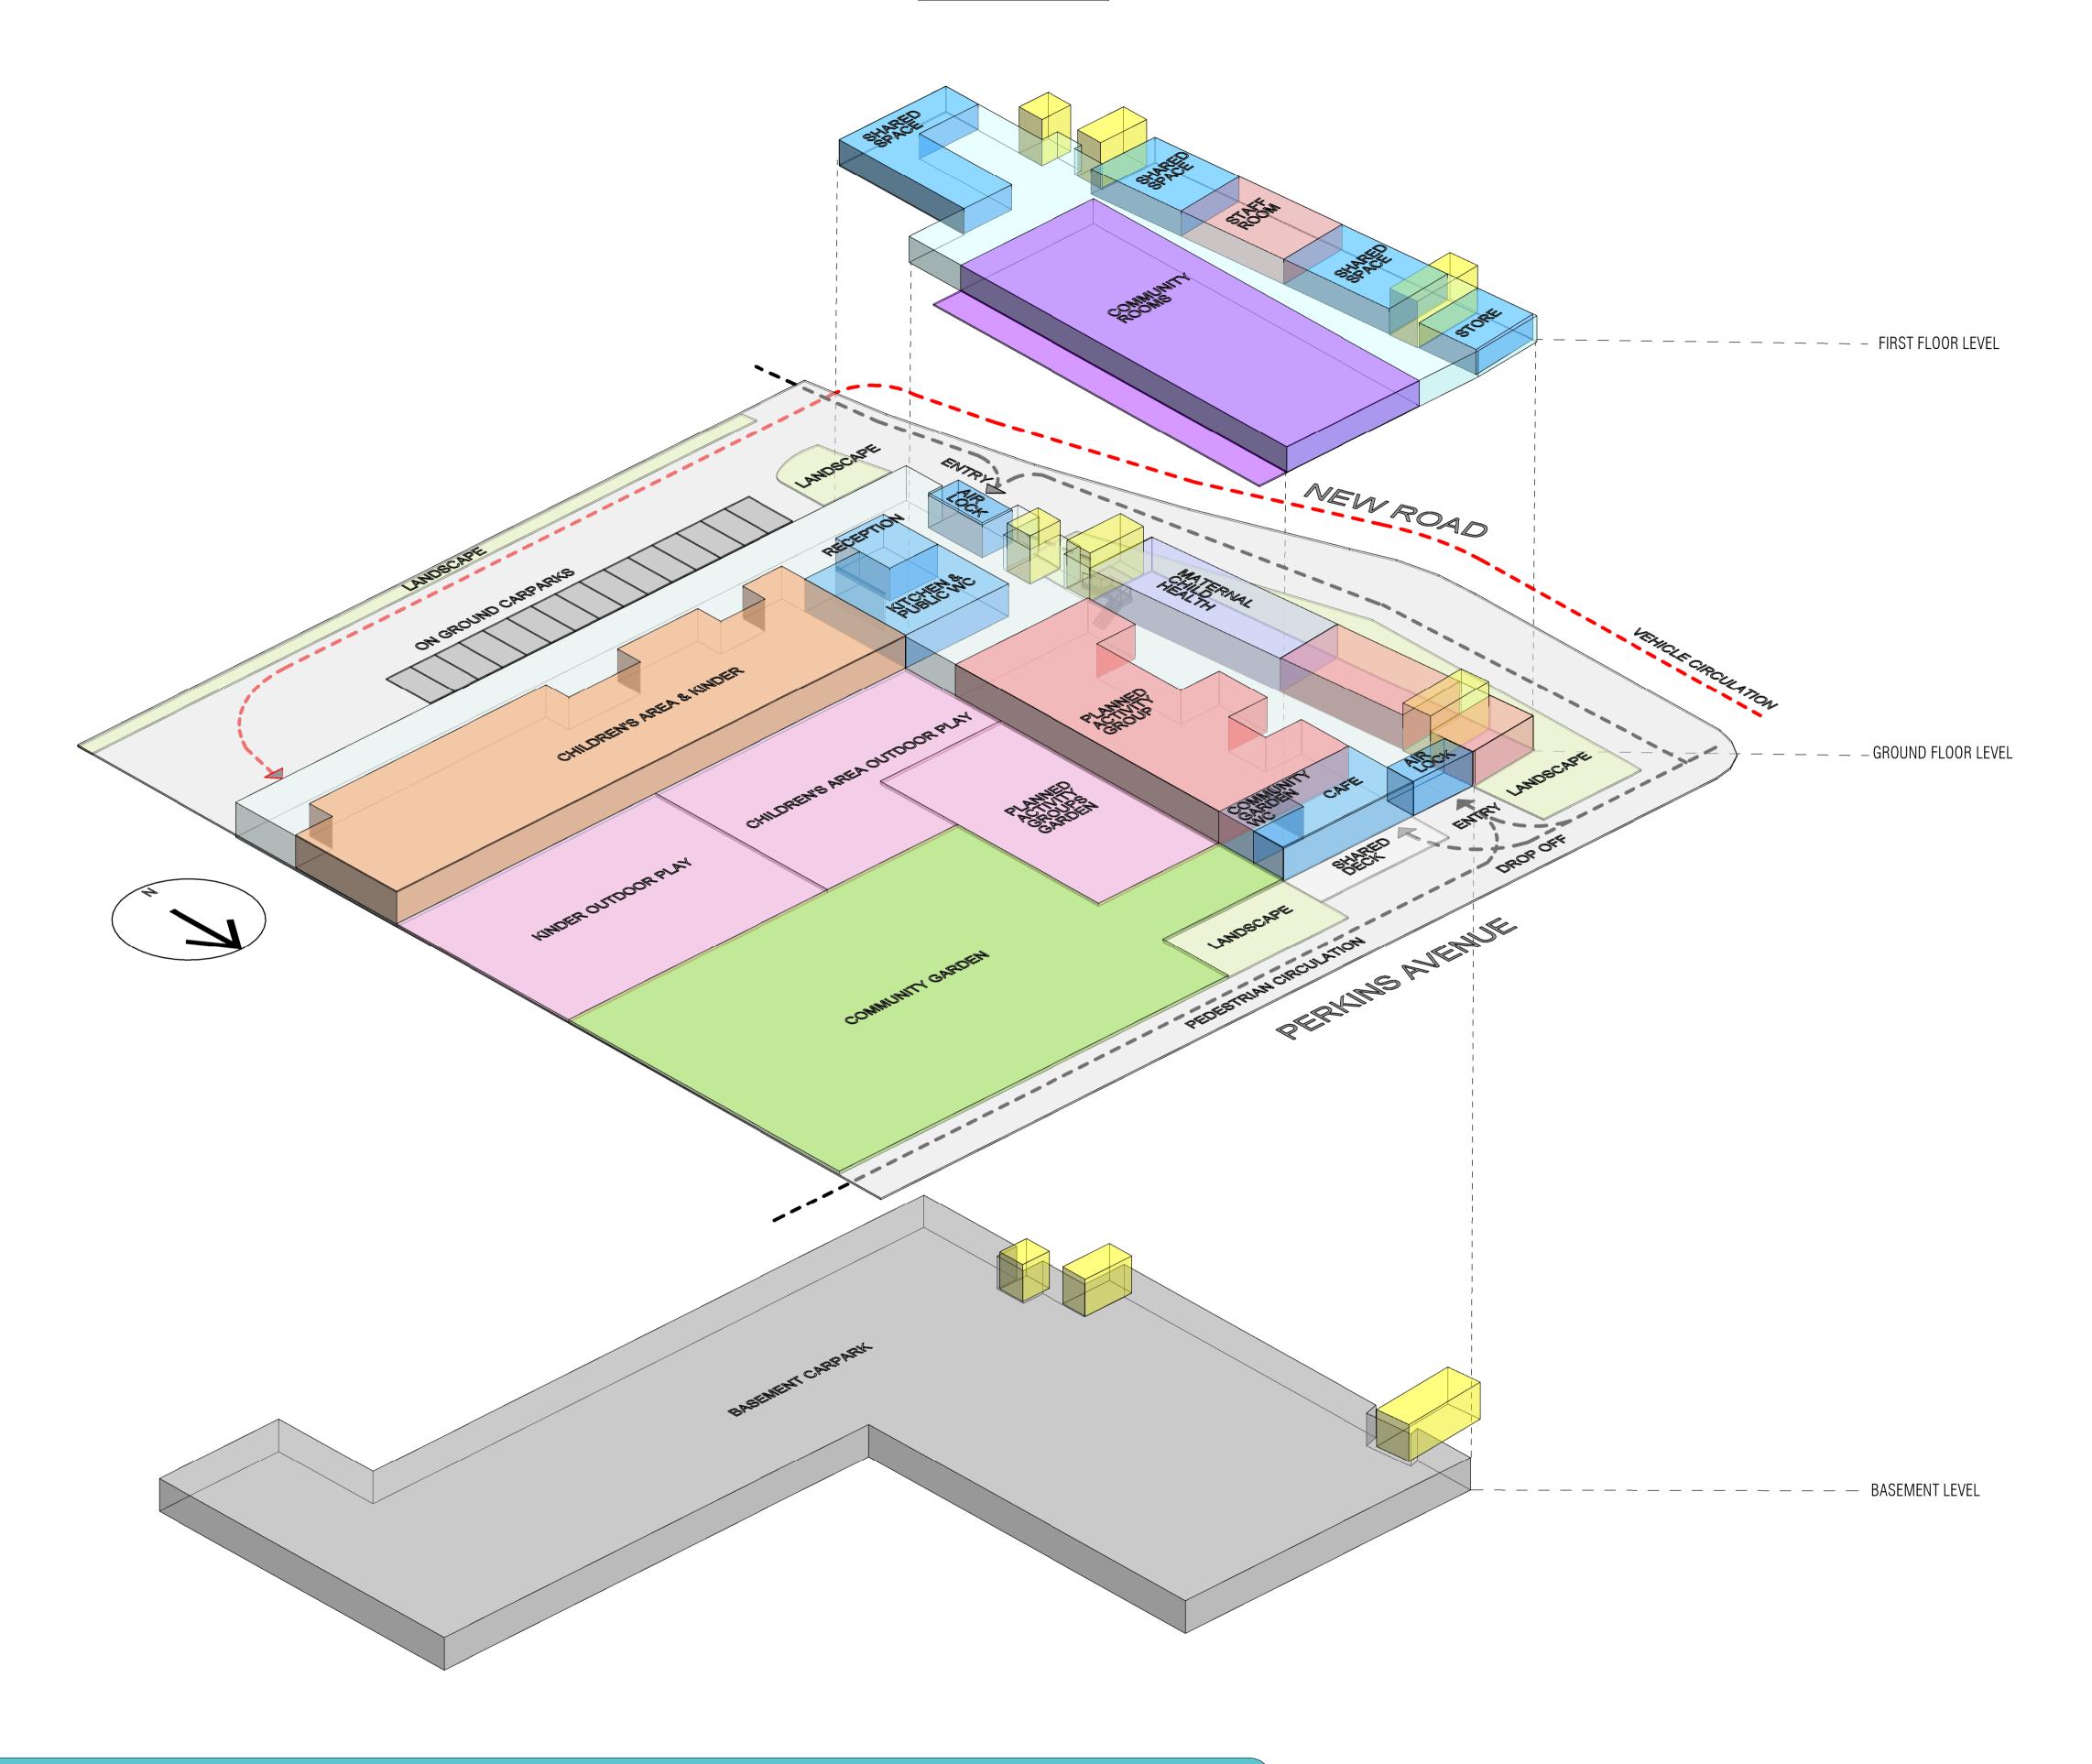

© Copyright, k20.AU PTY LTD melboffice@k20architecture.com

BELLFIELD COMMUNITY HUB

BANYULE CITY COUNCIL

PROPOSED BASEMENT FLOOR PLAN

SCALE @ A3

1:200

1/126 Bank Street, South Melbourne, Victoria 3205 +6196994440

BELLFIELD COMMUNITY HUB

BANYULE CITY COUNCIL

PROPOSED GROUND FLOOR PLAN

PROJECT NO

0432BELL

SCALE @ A3

1:200

**AUTHOR** 

© Copyright, k20.AU PTY LTD

MASSING DIAGRAM SK05 SCALE @ A3

11/08/19

0432BELL