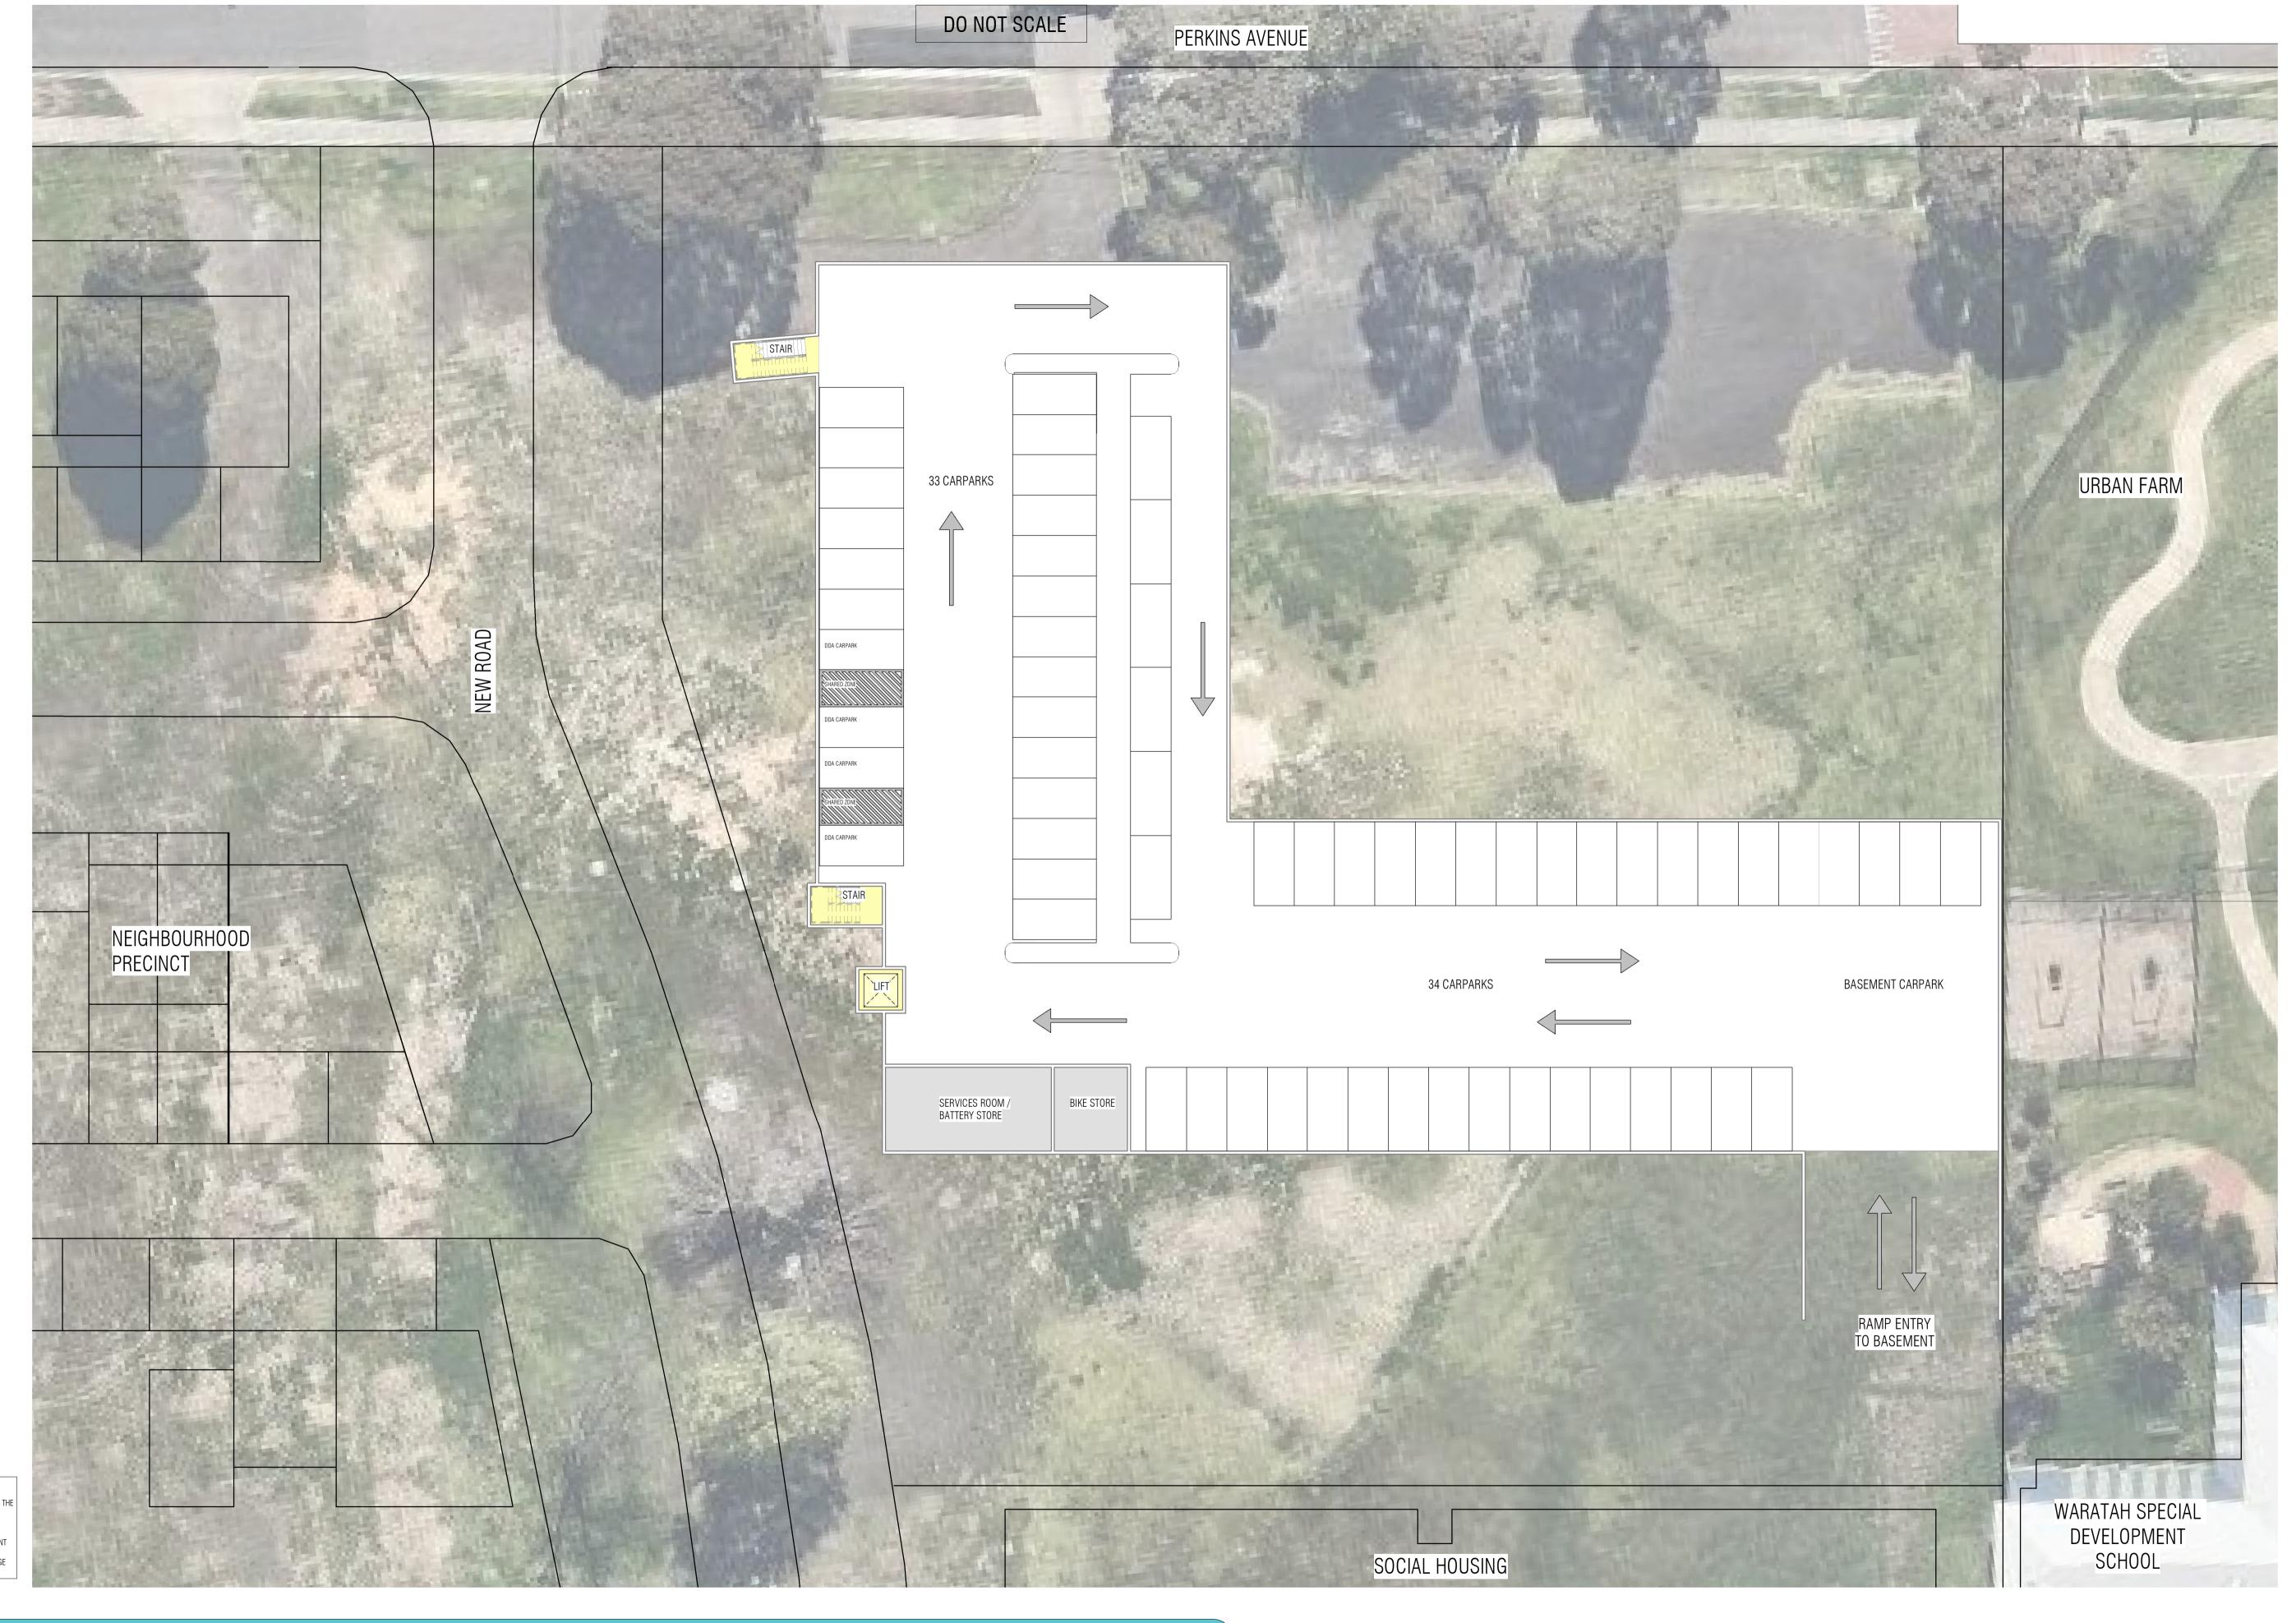

© Copyright, k20.AU PTY LTD melboffice@k20architecture.com

BELLFIELD COMMUNITY HUB

BANYULE CITY COUNCIL

PROPOSED BASEMENT FLOOR PLAN

SCALE @ A3

1:200

1/126 Bank Street, South Melbourne, Victoria 3205 +6196994440