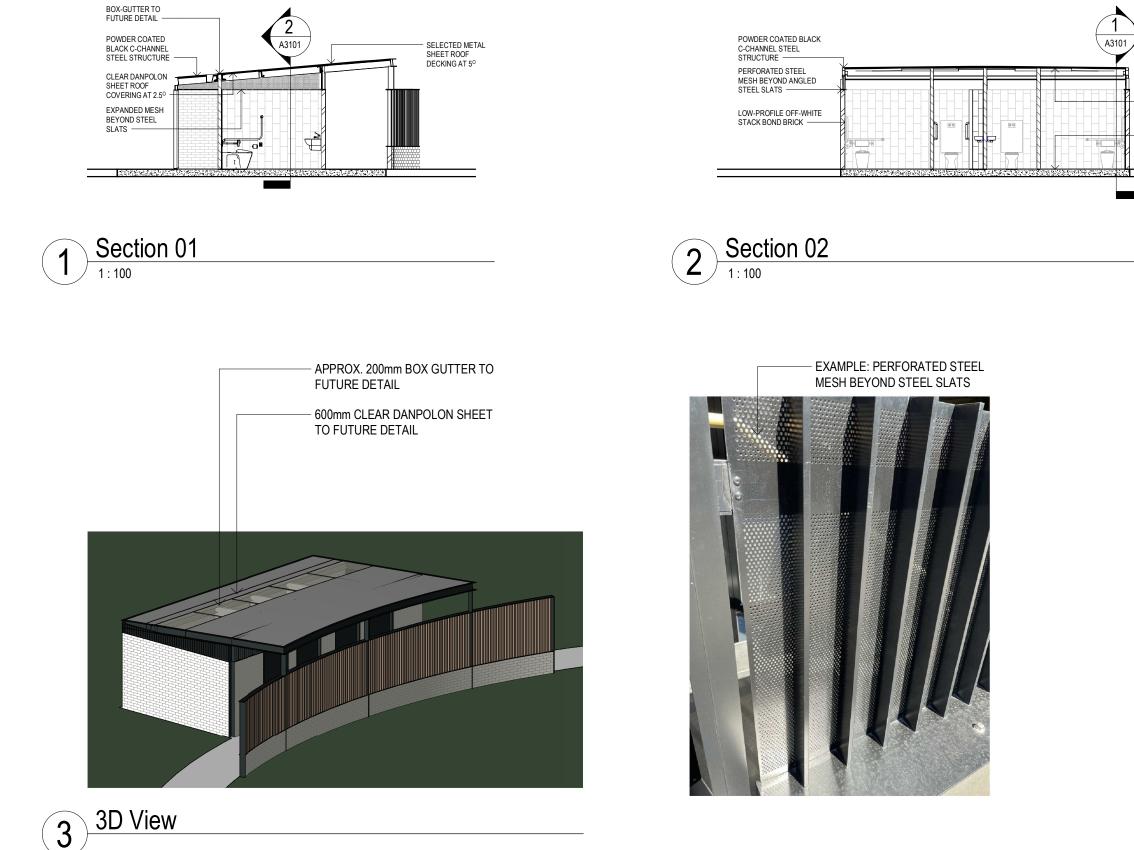

SCALE 1 : 100@ A3

DRAWING SECTIONS NUMBER A3101

REVISION A DATE

10/11/21

)

CLEAR DANPOLON SHEET ROOF COVERING AT 5°

GENERAL FLOOR FINISHES: SCREEDED CONCRETE

SCALE 1 : 100@ A3