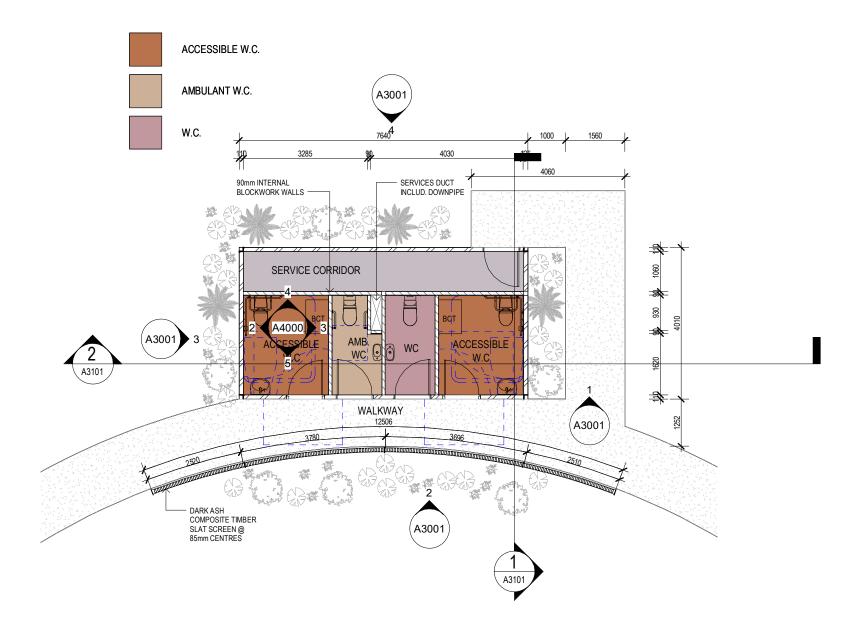

SCALE 1:100@ A3

DRAWING **ELEVATIONS**  NUMBER A3001

REVISION А

DATE 10/11/21

Elevation - Back

A3101

4

1:100

GENERAL NOTE: AMENITIES DESIGNED IN RECOGNITION TOWARDS BANYULE PUBLIC TOILET STRATEGY

4 1:50

SCREED CONCRETE FLOOR FINISH

FOR Banyule City Council

DRAWING **PWD DETAILS**  NUMBER A4000

REVISION А

DATE 10/11/21