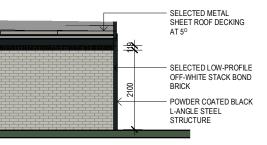

SCALE 1 : 100@ A3

DRAWING SECTIONS NUMBER A3101

REVISION A DATE

10/11/21

)

CLEAR DANPOLON SHEET ROOF COVERING AT 5°

GENERAL FLOOR FINISHES: SCREEDED CONCRETE

SCALE 1 : 100@ A3