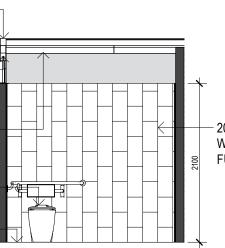

sign has been developed in accordance to the Banyule's public toilet strategy with considerations to usage provision, design, accessibility and safety. Please find more information at: https://shaping.banyule.vic.gov.au/publictoilets

SCALE 1:100@ A3













DRAWING **ELEVATIONS**  NUMBER A3001

REVISION А

DATE 10/11/21



Elevation - Back

A3101





4

1:100





SCALE 1 : 100@ A3





DRAWING SECTIONS NUMBER A3101

REVISION A DATE

10/11/21

)

CLEAR DANPOLON SHEET ROOF COVERING AT 5°

GENERAL FLOOR FINISHES: SCREEDED CONCRETE

SCALE 1 : 100@ A3











GENERAL NOTE: AMENITIES DESIGNED IN RECOGNITION TOWARDS BANYULE PUBLIC TOILET STRATEGY





4 1:50



SCREED CONCRETE FLOOR FINISH





FOR Banyule City Council

DRAWING **PWD DETAILS**  NUMBER A4000

REVISION А

DATE 10/11/21



### 200 x 100 CERAMIC WHITE TILE FINISH TO FUTURE SELECTION

## Elevation - PWD 02



SCALE 1:50 @ A3





### SYDNEY

Level 7, 80 William Street East Sydney NSW 2011 Australia

## MELBOURNE

Level 1, 104 Exhibition Street Melbourne VIC 3000 Australia

## BRISBANE

Level 14, 100 Edward Street Brisbane QLD 4000 Australia

### PERTH

Level 2, 307 Murray Street Perth WA 6000 Australia

### SHANGHAI

Room 407, No. 71, Xi Suzhou Road Jingan District Shanghai 200041 PR China

## HO CHI MINH CITY

19th Floor – Havana Tower, 132 Ham Nghi, Ben Thanh Ward, District 1, Ho Chi Minh City Vietnam