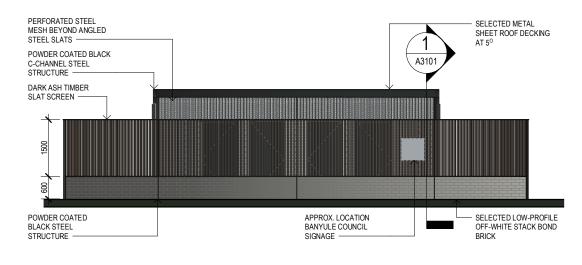

SCALE 1 : 100@ A3

DRAWING SECTIONS NUMBER A3101

REVISION A DATE

10/11/21

)

CLEAR DANPOLON SHEET ROOF COVERING AT 5°

GENERAL FLOOR FINISHES: SCREEDED CONCRETE

SCALE 1 : 100@ A3