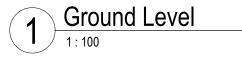

SCALE 1 : 100@ A3

DRAWING SECTIONS NUMBER A3101

REVISION A DATE

10/11/21

)

CLEAR DANPOLON SHEET ROOF COVERING AT 5°

GENERAL FLOOR FINISHES: SCREEDED CONCRETE

SCALE 1 : 100@ A3