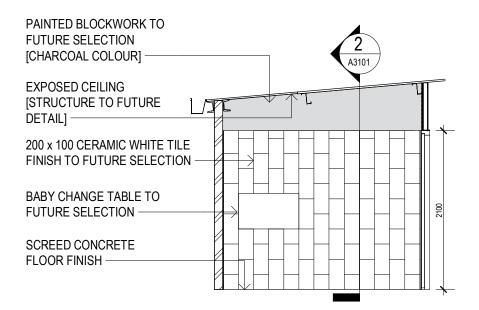

GENERAL NOTE: AMENITIES DESIGNED IN RECOGNITION TOWARDS BANYULE PUBLIC TOILET STRATEGY

4 1:50

SCREED CONCRETE FLOOR FINISH

FOR Banyule City Council

DRAWING **PWD DETAILS**  NUMBER A4000

REVISION А

DATE 10/11/21

### 200 x 100 CERAMIC WHITE TILE FINISH TO FUTURE SELECTION