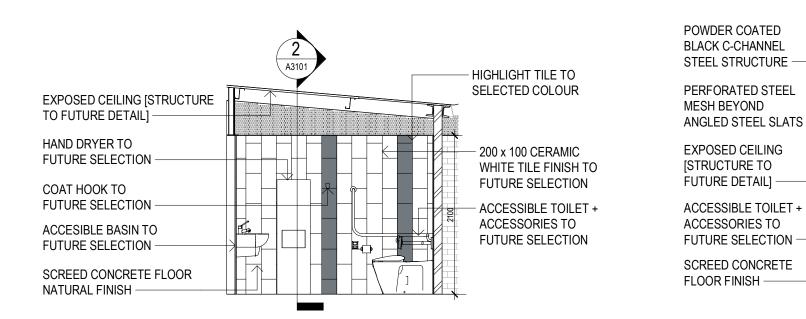

GENERAL NOTE: AMENITIES DESIGNED IN RECOGNITION TOWARDS BANYULE PUBLIC TOILET STRATEGY

4 1:50

SCREED CONCRETE FLOOR FINISH

FOR Banyule City Council

DRAWING **PWD DETAILS**  NUMBER A4000

REVISION А

DATE 10/11/21

### 200 x 100 CERAMIC WHITE TILE FINISH TO FUTURE SELECTION