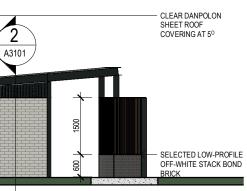

SCALE 1 : 100@ A3

DRAWING SECTIONS NUMBER A3101

REVISION A DATE

10/11/21

)

CLEAR DANPOLON SHEET ROOF COVERING AT 5°

GENERAL FLOOR FINISHES: SCREEDED CONCRETE

SCALE 1 : 100@ A3