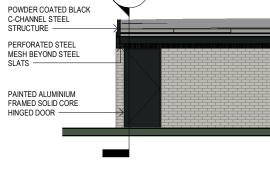

SCALE 1 : 100@ A3

DRAWING SECTIONS NUMBER A3101

REVISION A DATE

10/11/21

)

CLEAR DANPOLON SHEET ROOF COVERING AT 5°

GENERAL FLOOR FINISHES: SCREEDED CONCRETE

SCALE 1 : 100@ A3