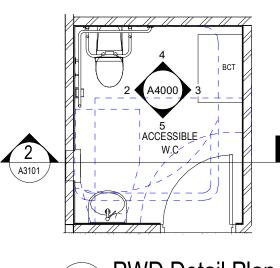

GENERAL NOTE: AMENITIES DESIGNED IN RECOGNITION TOWARDS BANYULE PUBLIC TOILET STRATEGY

4 1:50

SCREED CONCRETE FLOOR FINISH

FOR Banyule City Council

DRAWING **PWD DETAILS**  NUMBER A4000

REVISION А

DATE 10/11/21