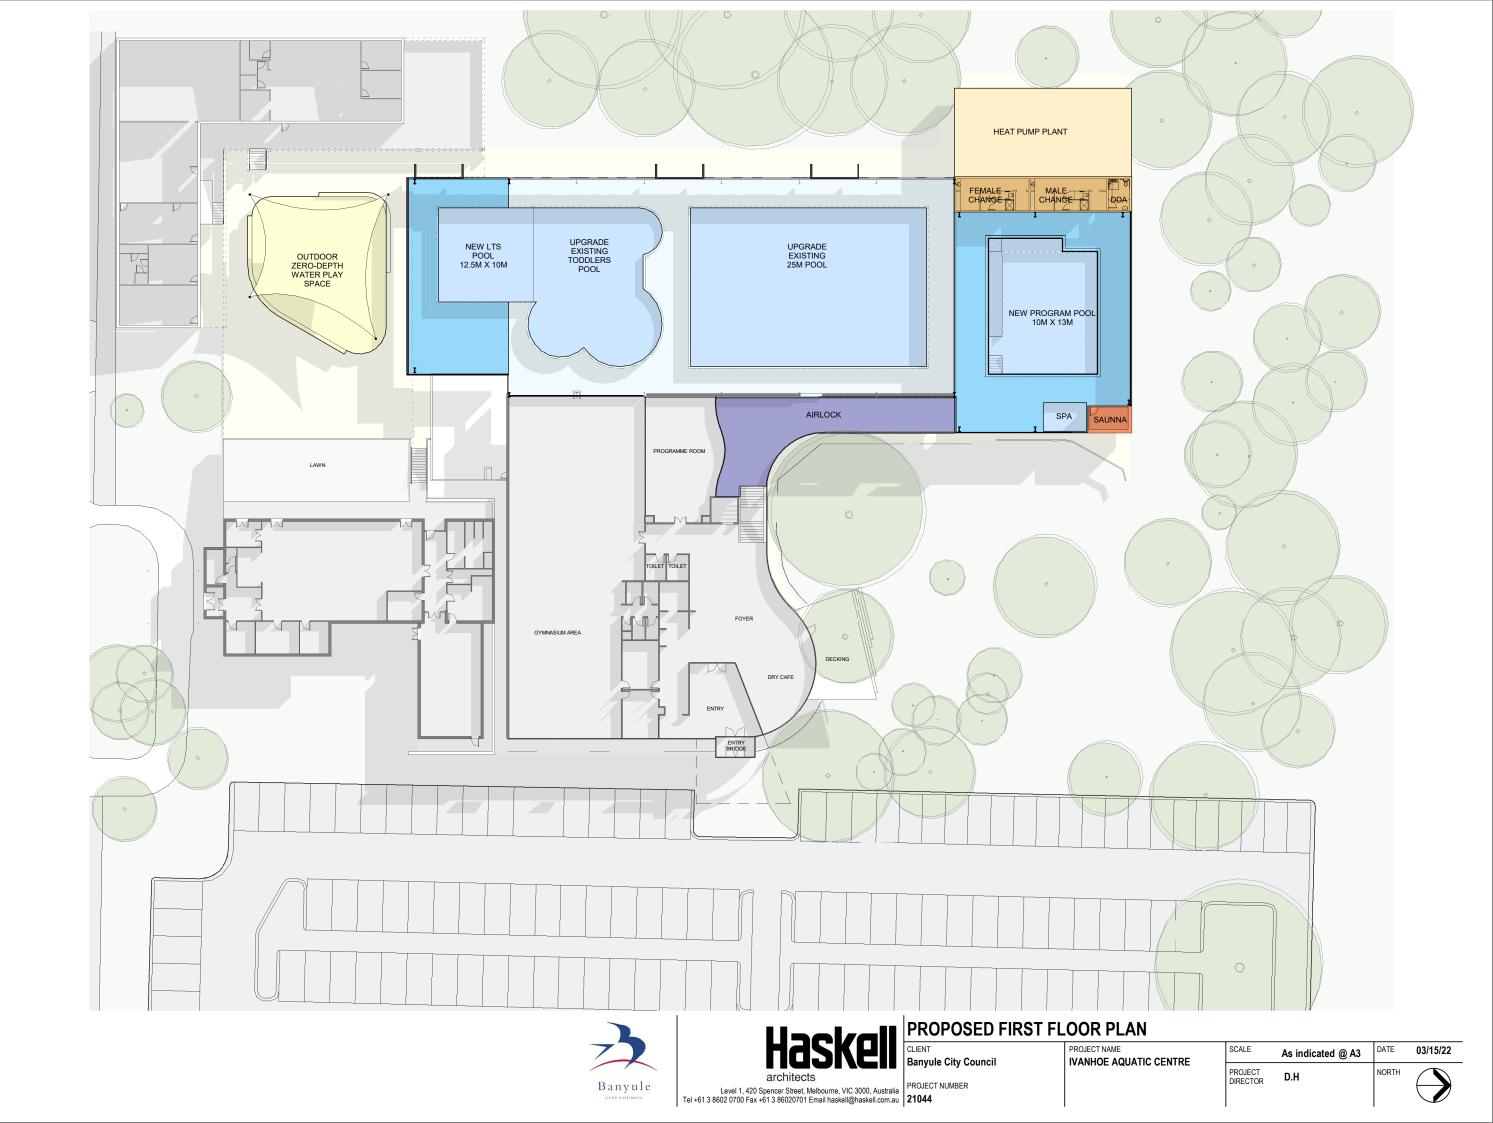

# IVANHOE AQUATIC CENTRE

170 Waterdale Rd, Ivanhoe VIC 3079

| SHEET LIST |                            |  |  |  |
|------------|----------------------------|--|--|--|
| SHEET      | NAME                       |  |  |  |
| P001       | COVER SHEET                |  |  |  |
| P101       | EXISTING SITE PLAN         |  |  |  |
| P102       | EXISTING GROUND FLOOR PLAN |  |  |  |
| P103       | EXISTING FIRST FLOOR PLAN  |  |  |  |
| P104       | PROPOSED GROUND FLOOR PLAN |  |  |  |
| P105       | PROPOSED FIRST FLOOR PLAN  |  |  |  |
| P106       | PROPOSED ROOF PLAN         |  |  |  |
| P107       | ARTIST IMPRESSIONS 01      |  |  |  |
| P108       | ARTIST IMPRESSIONS 02      |  |  |  |
| P109       | ARTIST IMPRESSIONS 03      |  |  |  |
| P110       | ARTIST IMPRESSIONS 04      |  |  |  |
| P111       | ARTIST IMPRESSIONS 05      |  |  |  |