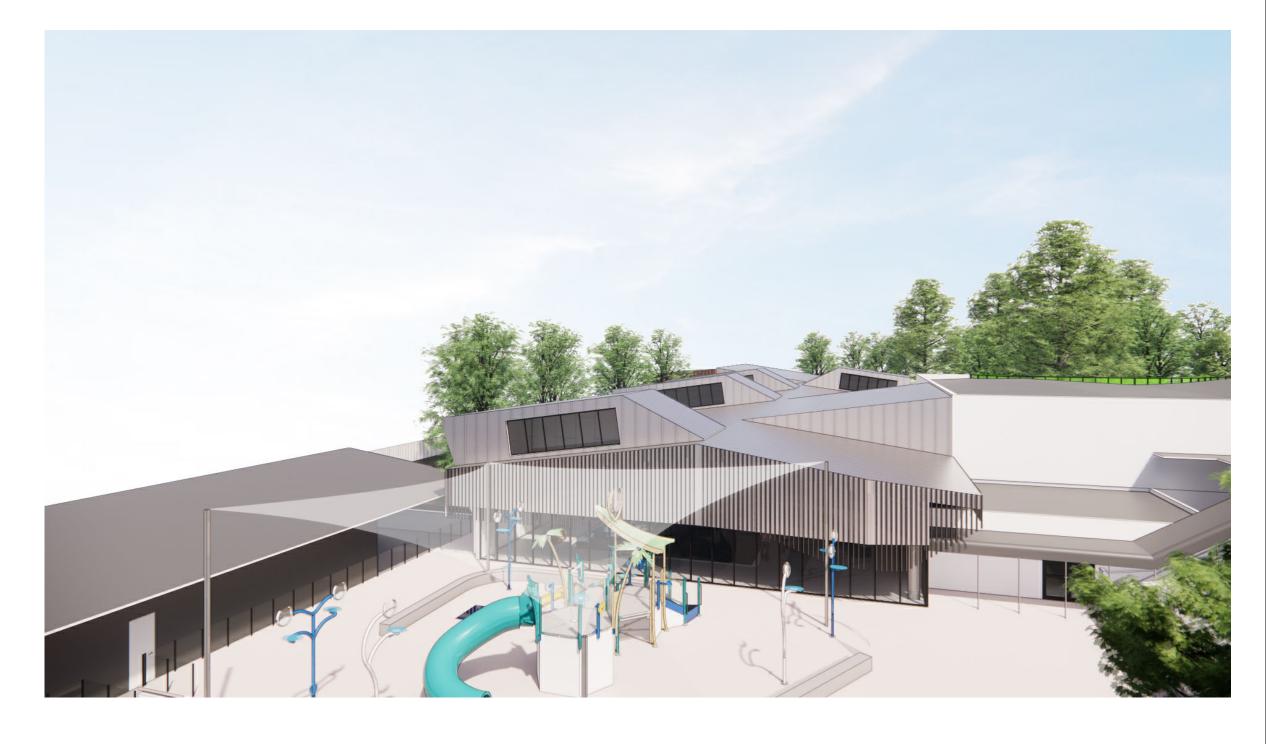

# IVANHOE AQUATIC CENTRE

170 Waterdale Rd, Ivanhoe VIC 3079

| SHEET LIST |                            |  |  |  |
|------------|----------------------------|--|--|--|
| SHEET      | NAME                       |  |  |  |
| P001       | COVER SHEET                |  |  |  |
| P101       | EXISTING SITE PLAN         |  |  |  |
| P102       | EXISTING GROUND FLOOR PLAN |  |  |  |
| P103       | EXISTING FIRST FLOOR PLAN  |  |  |  |
| P104       | PROPOSED GROUND FLOOR PLAN |  |  |  |
| P105       | PROPOSED FIRST FLOOR PLAN  |  |  |  |
| P106       | PROPOSED ROOF PLAN         |  |  |  |
| P107       | ARTIST IMPRESSIONS 01      |  |  |  |
| P108       | ARTIST IMPRESSIONS 02      |  |  |  |
| P109       | ARTIST IMPRESSIONS 03      |  |  |  |
| P110       | ARTIST IMPRESSIONS 04      |  |  |  |
| P111       | ARTIST IMPRESSIONS 05      |  |  |  |