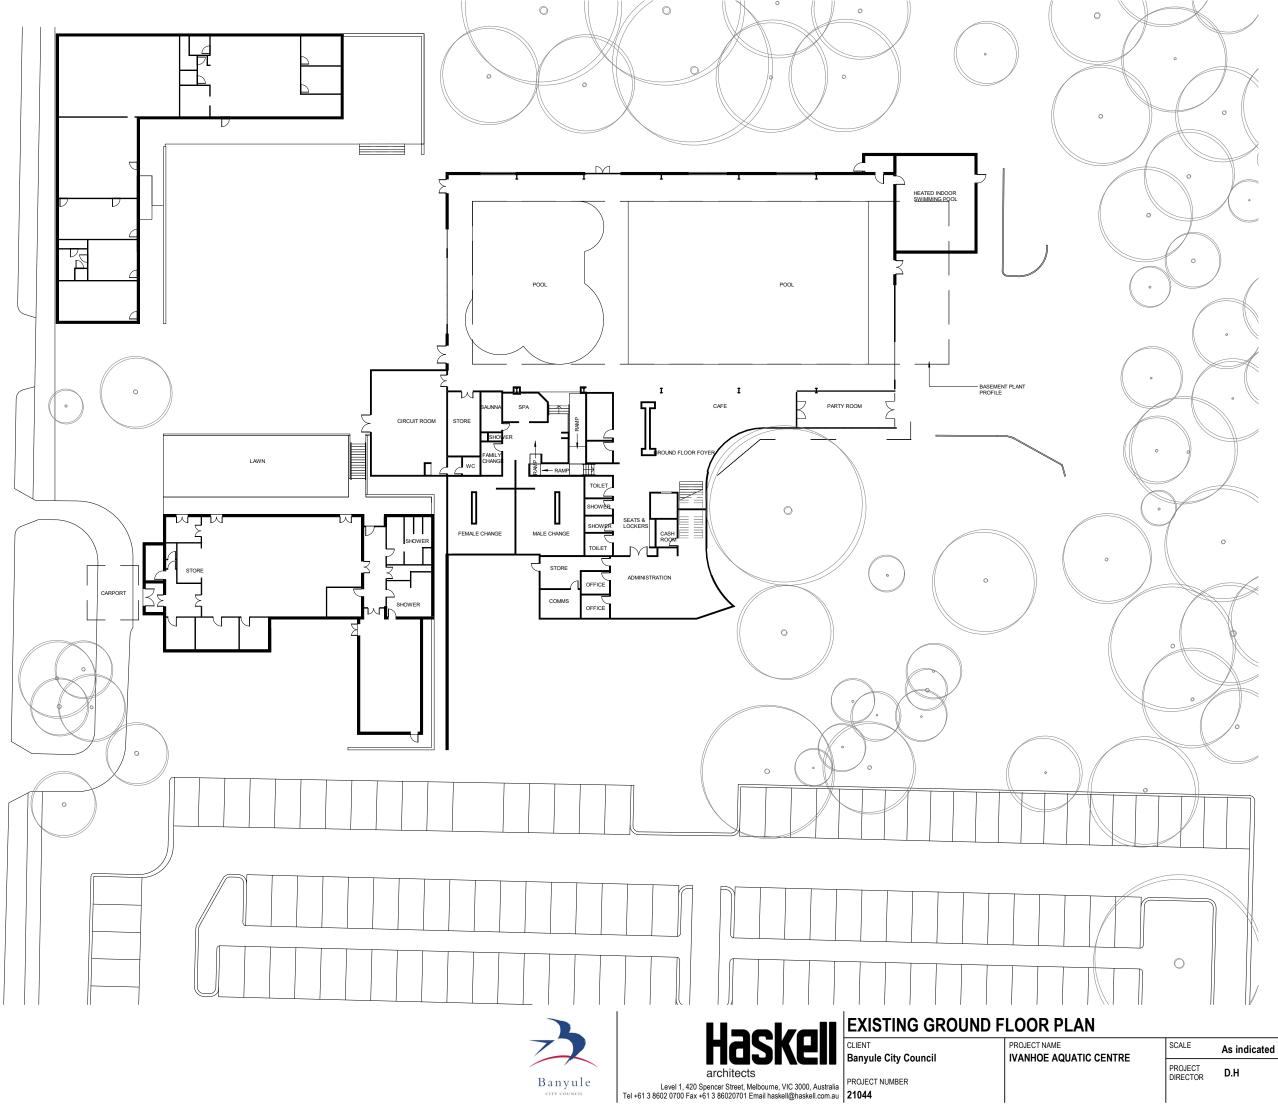

# IVANHOE AQUATIC CENTRE

170 Waterdale Rd, Ivanhoe VIC 3079

| SHEET LIST |                            |  |  |  |
|------------|----------------------------|--|--|--|
| SHEET      | NAME                       |  |  |  |
| P001       | COVER SHEET                |  |  |  |
| P101       | EXISTING SITE PLAN         |  |  |  |
| P102       | EXISTING GROUND FLOOR PLAN |  |  |  |
| P103       | EXISTING FIRST FLOOR PLAN  |  |  |  |
| P104       | PROPOSED GROUND FLOOR PLAN |  |  |  |
| P105       | PROPOSED FIRST FLOOR PLAN  |  |  |  |
| P106       | PROPOSED ROOF PLAN         |  |  |  |
| P107       | ARTIST IMPRESSIONS 01      |  |  |  |
| P108       | ARTIST IMPRESSIONS 02      |  |  |  |
| P109       | ARTIST IMPRESSIONS 03      |  |  |  |
| P110       | ARTIST IMPRESSIONS 04      |  |  |  |
| P111       | ARTIST IMPRESSIONS 05      |  |  |  |