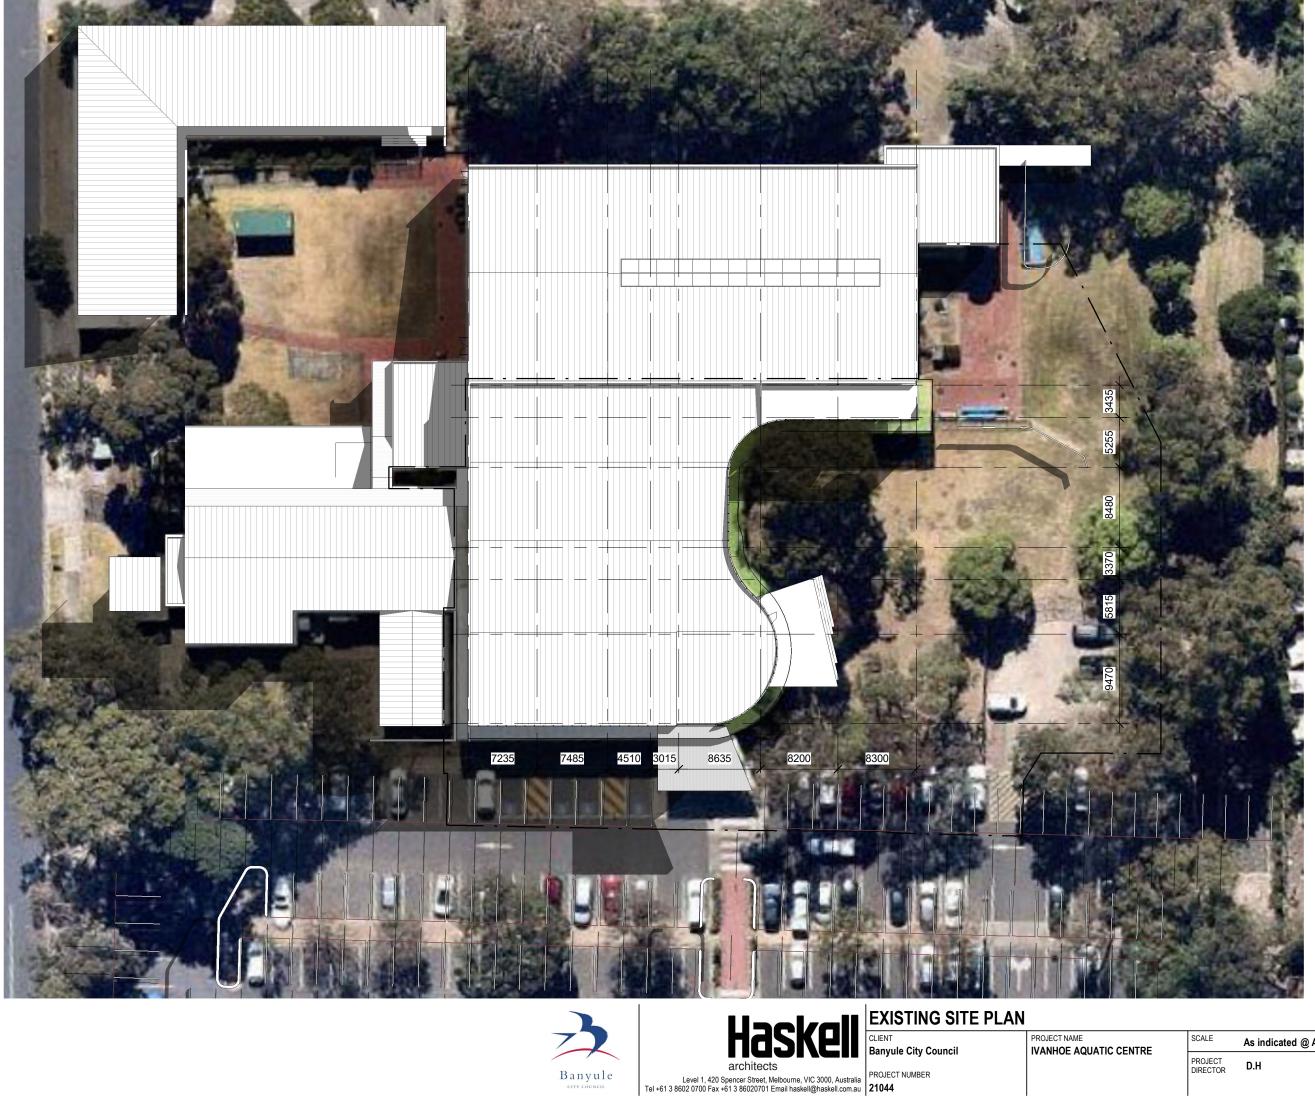

# IVANHOE AQUATIC CENTRE

170 Waterdale Rd, Ivanhoe VIC 3079

| SHEET LIST |                            |  |  |  |
|------------|----------------------------|--|--|--|
| SHEET      | NAME                       |  |  |  |
| P001       | COVER SHEET                |  |  |  |
| P101       | EXISTING SITE PLAN         |  |  |  |
| P102       | EXISTING GROUND FLOOR PLAN |  |  |  |
| P103       | EXISTING FIRST FLOOR PLAN  |  |  |  |
| P104       | PROPOSED GROUND FLOOR PLAN |  |  |  |
| P105       | PROPOSED FIRST FLOOR PLAN  |  |  |  |
| P106       | PROPOSED ROOF PLAN         |  |  |  |
| P107       | ARTIST IMPRESSIONS 01      |  |  |  |
| P108       | ARTIST IMPRESSIONS 02      |  |  |  |
| P109       | ARTIST IMPRESSIONS 03      |  |  |  |
| P110       | ARTIST IMPRESSIONS 04      |  |  |  |
| P111       | ARTIST IMPRESSIONS 05      |  |  |  |