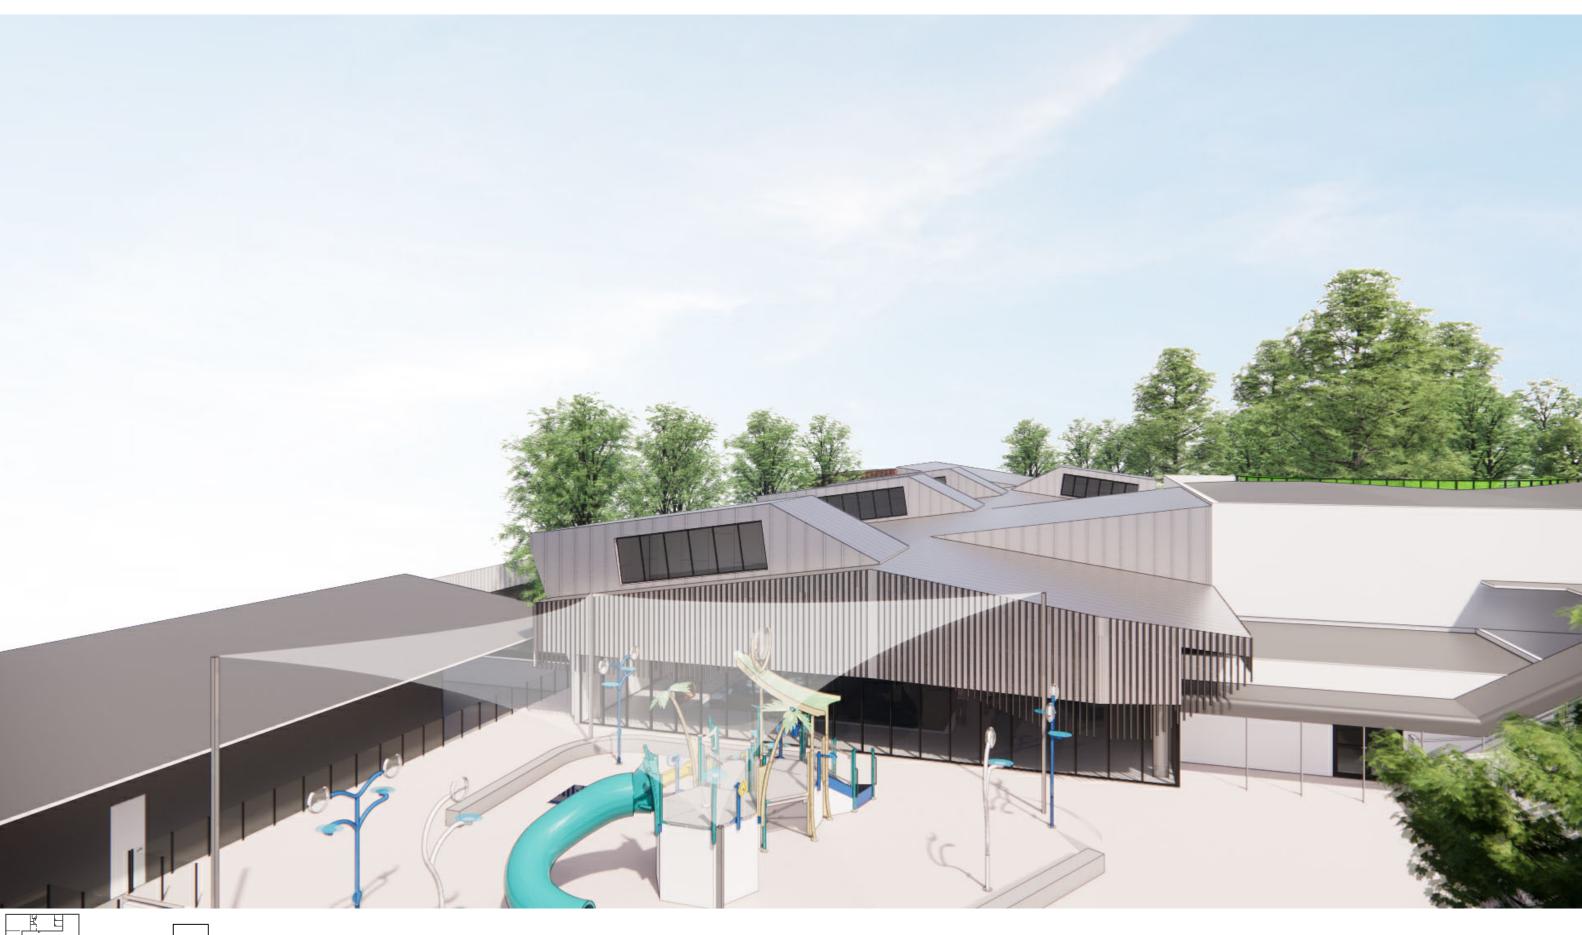

# IVANHOE AQUATIC CENTRE

170 Waterdale Rd, Ivanhoe VIC 3079

| SHEET LIST |                            |  |  |  |
|------------|----------------------------|--|--|--|
| SHEET      | NAME                       |  |  |  |
| P001       | COVER SHEET                |  |  |  |
| P101       | EXISTING SITE PLAN         |  |  |  |
| P102       | EXISTING GROUND FLOOR PLAN |  |  |  |
| P103       | EXISTING FIRST FLOOR PLAN  |  |  |  |
| P104       | PROPOSED GROUND FLOOR PLAN |  |  |  |
| P105       | PROPOSED FIRST FLOOR PLAN  |  |  |  |
| P106       | PROPOSED ROOF PLAN         |  |  |  |
| P107       | ARTIST IMPRESSIONS 01      |  |  |  |
| P108       | ARTIST IMPRESSIONS 02      |  |  |  |
| P109       | ARTIST IMPRESSIONS 03      |  |  |  |
| P110       | ARTIST IMPRESSIONS 04      |  |  |  |
| P111       | ARTIST IMPRESSIONS 05      |  |  |  |