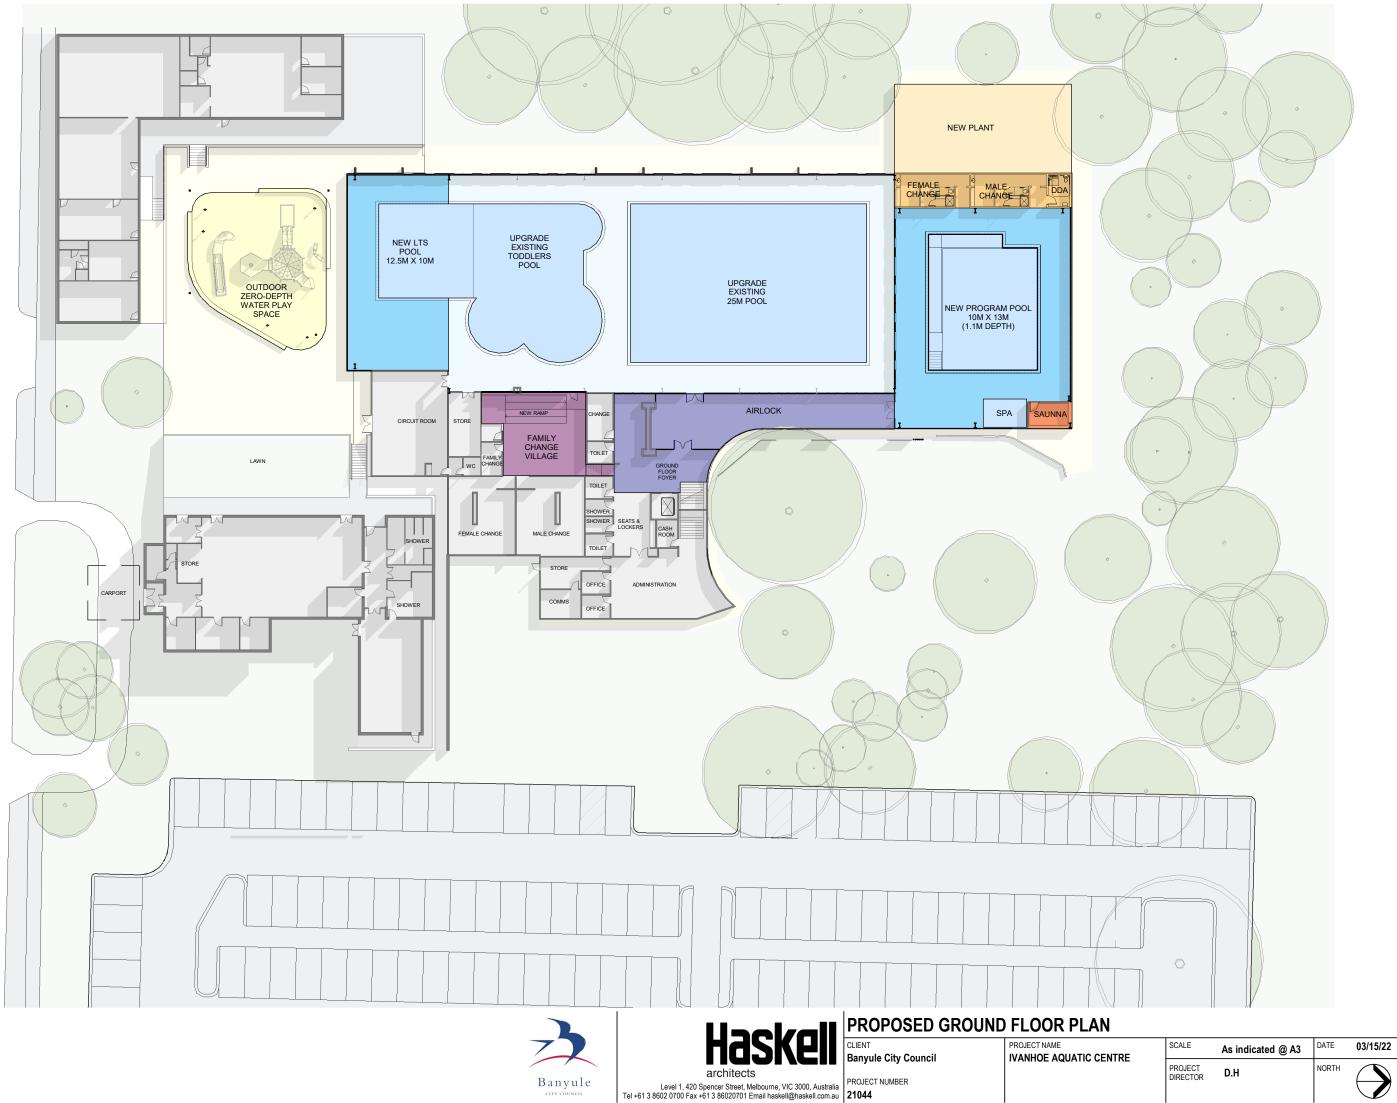

# IVANHOE AQUATIC CENTRE

170 Waterdale Rd, Ivanhoe VIC 3079

| SHEET LIST |                            |  |  |  |
|------------|----------------------------|--|--|--|
| SHEET      | NAME                       |  |  |  |
| P001       | COVER SHEET                |  |  |  |
| P101       | EXISTING SITE PLAN         |  |  |  |
| P102       | EXISTING GROUND FLOOR PLAN |  |  |  |
| P103       | EXISTING FIRST FLOOR PLAN  |  |  |  |
| P104       | PROPOSED GROUND FLOOR PLAN |  |  |  |
| P105       | PROPOSED FIRST FLOOR PLAN  |  |  |  |
| P106       | PROPOSED ROOF PLAN         |  |  |  |
| P107       | ARTIST IMPRESSIONS 01      |  |  |  |
| P108       | ARTIST IMPRESSIONS 02      |  |  |  |
| P109       | ARTIST IMPRESSIONS 03      |  |  |  |
| P110       | ARTIST IMPRESSIONS 04      |  |  |  |
| P111       | ARTIST IMPRESSIONS 05      |  |  |  |