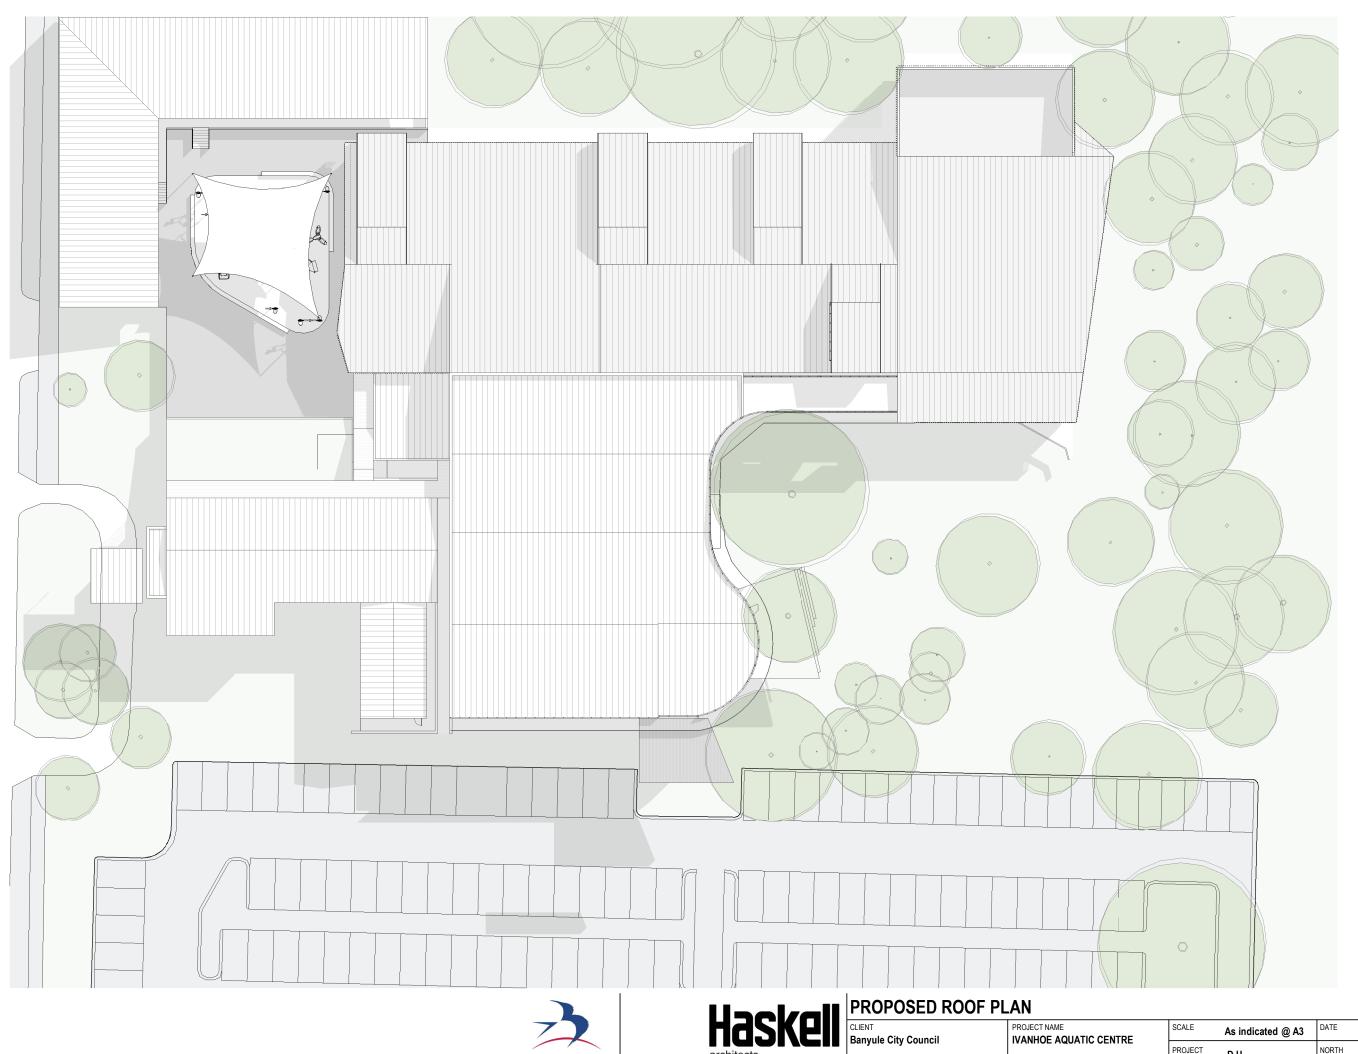

# IVANHOE AQUATIC CENTRE

170 Waterdale Rd, Ivanhoe VIC 3079

| SHEET LIST |                            |  |  |  |
|------------|----------------------------|--|--|--|
| SHEET      | NAME                       |  |  |  |
| P001       | COVER SHEET                |  |  |  |
| P101       | EXISTING SITE PLAN         |  |  |  |
| P102       | EXISTING GROUND FLOOR PLAN |  |  |  |
| P103       | EXISTING FIRST FLOOR PLAN  |  |  |  |
| P104       | PROPOSED GROUND FLOOR PLAN |  |  |  |
| P105       | PROPOSED FIRST FLOOR PLAN  |  |  |  |
| P106       | PROPOSED ROOF PLAN         |  |  |  |
| P107       | ARTIST IMPRESSIONS 01      |  |  |  |
| P108       | ARTIST IMPRESSIONS 02      |  |  |  |
| P109       | ARTIST IMPRESSIONS 03      |  |  |  |
| P110       | ARTIST IMPRESSIONS 04      |  |  |  |
| P111       | ARTIST IMPRESSIONS 05      |  |  |  |