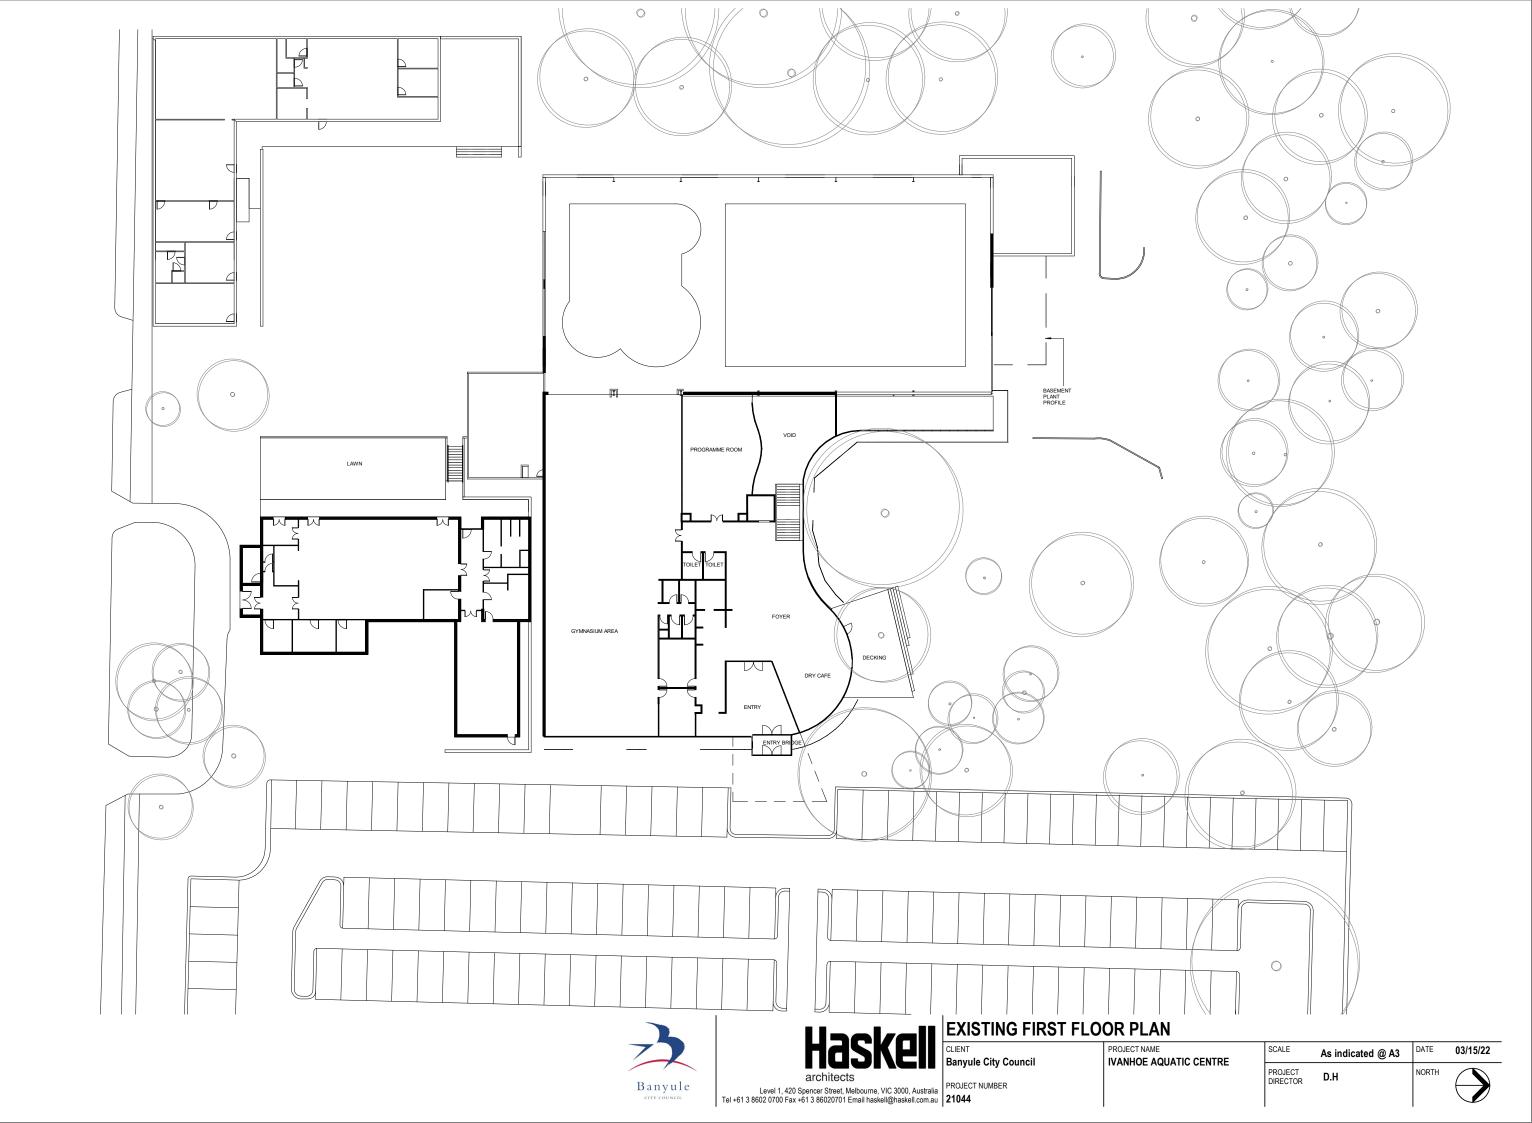

# IVANHOE AQUATIC CENTRE

170 Waterdale Rd, Ivanhoe VIC 3079

| SHEET LIST |                            |  |  |  |
|------------|----------------------------|--|--|--|
| SHEET      | NAME                       |  |  |  |
| P001       | COVER SHEET                |  |  |  |
| P101       | EXISTING SITE PLAN         |  |  |  |
| P102       | EXISTING GROUND FLOOR PLAN |  |  |  |
| P103       | EXISTING FIRST FLOOR PLAN  |  |  |  |
| P104       | PROPOSED GROUND FLOOR PLAN |  |  |  |
| P105       | PROPOSED FIRST FLOOR PLAN  |  |  |  |
| P106       | PROPOSED ROOF PLAN         |  |  |  |
| P107       | ARTIST IMPRESSIONS 01      |  |  |  |
| P108       | ARTIST IMPRESSIONS 02      |  |  |  |
| P109       | ARTIST IMPRESSIONS 03      |  |  |  |
| P110       | ARTIST IMPRESSIONS 04      |  |  |  |
| P111       | ARTIST IMPRESSIONS 05      |  |  |  |