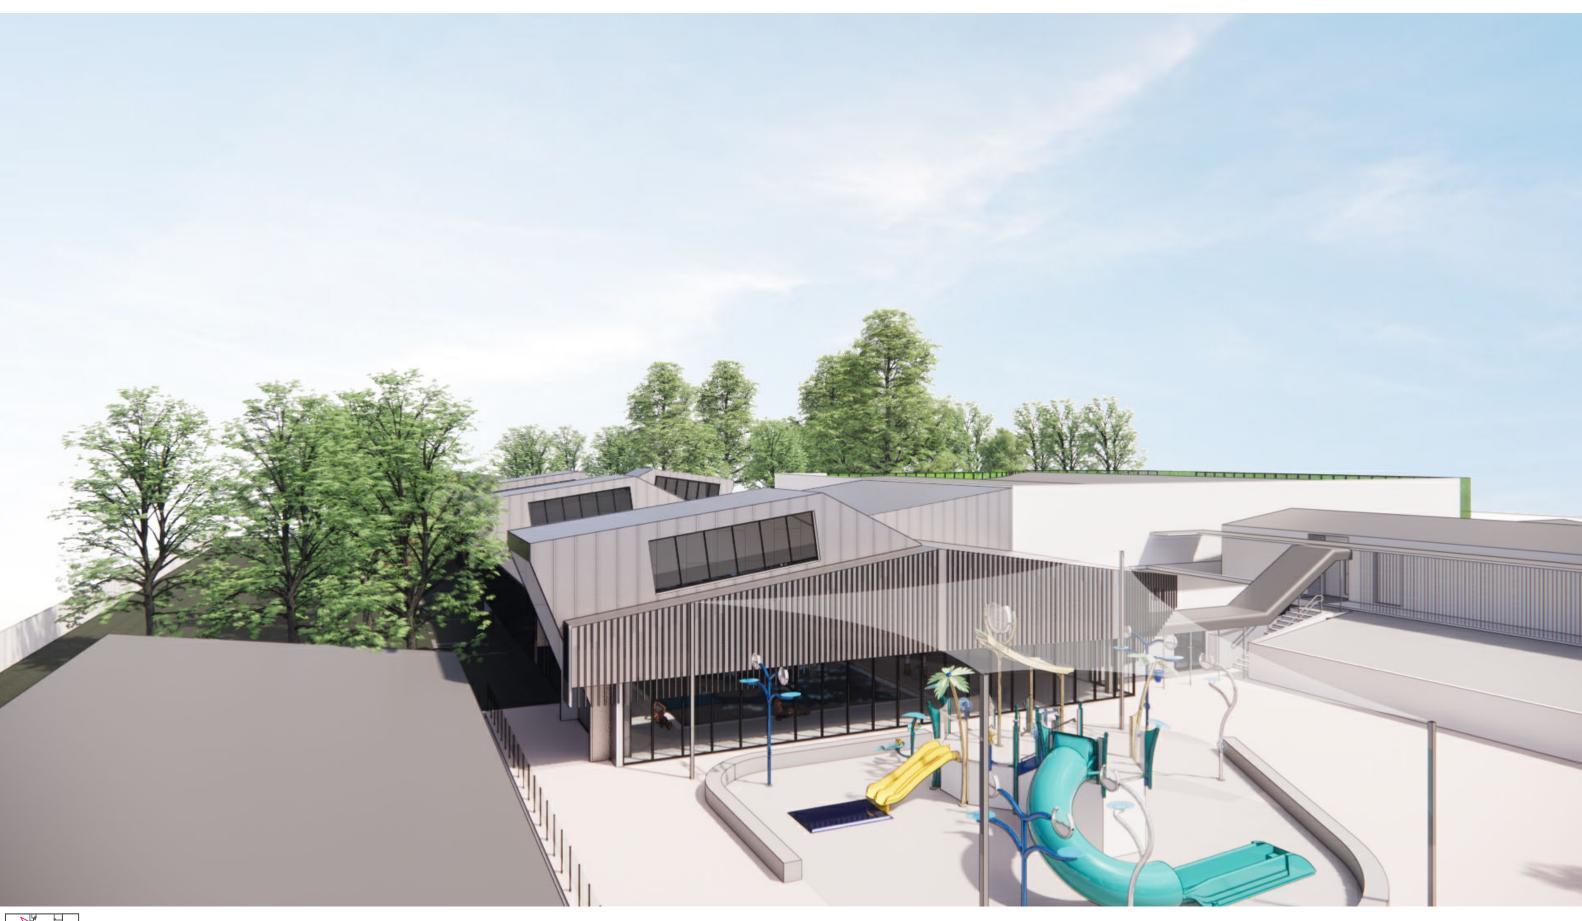

# IVANHOE AQUATIC CENTRE

170 Waterdale Rd, Ivanhoe VIC 3079

| SHEET LIST |                            |  |  |  |
|------------|----------------------------|--|--|--|
| SHEET      | NAME                       |  |  |  |
| P001       | COVER SHEET                |  |  |  |
| P101       | EXISTING SITE PLAN         |  |  |  |
| P102       | EXISTING GROUND FLOOR PLAN |  |  |  |
| P103       | EXISTING FIRST FLOOR PLAN  |  |  |  |
| P104       | PROPOSED GROUND FLOOR PLAN |  |  |  |
| P105       | PROPOSED FIRST FLOOR PLAN  |  |  |  |
| P106       | PROPOSED ROOF PLAN         |  |  |  |
| P107       | ARTIST IMPRESSIONS 01      |  |  |  |
| P108       | ARTIST IMPRESSIONS 02      |  |  |  |
| P109       | ARTIST IMPRESSIONS 03      |  |  |  |
| P110       | ARTIST IMPRESSIONS 04      |  |  |  |
| P111       | ARTIST IMPRESSIONS 05      |  |  |  |