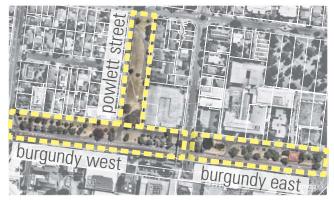

key site map

# **BURGUNDY & POWLETT ST** OPPORTUNITIES AND CONSTRAINTS | BURGUNDY EAST

 $\langle \rangle$ 

111

 $\Diamond$ 

☀