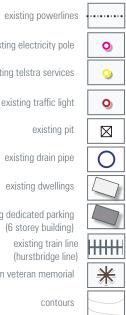

## legend

#### access & movement

extent of study area (burgundy east)

opportunity to improve bicycle identification

improved access to Principle Bike Network

improved pedestrian access

existing pathways

opportunity to stay/sit (gathering space)

opportunity for crossing

opportunity for raised treshold

opportunities to formalise entries/gateways, thresholds and wayfinding

opportunity to park

### landscape & environment

retain trees

opportunity to improve planting opportunity for avenue planting

opportunity for WSUD

#### existing landscape

existing electricity pole

existing telstra services

existing traffic light

existing pit

existing drain pipe

existing dwellings

existing dedicated parking (6 storey building) existing train line (hurstbridge line) retain veteran memorial

contours