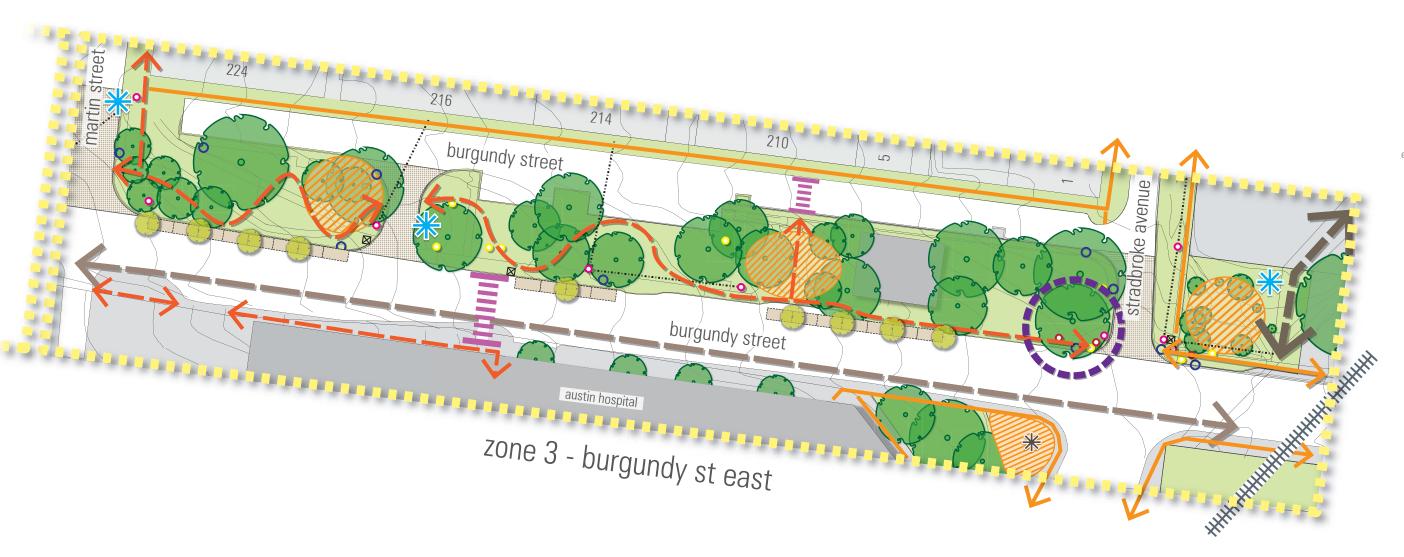

# **BURGUNDY & POWLETT ST** OPPORTUNITIES AND CONSTRAINTS | BURGUNDY EAST

 $\langle \rangle$ 

111

 $\Diamond$ 

☀

#### access & movement

extent of study area (burgundy east)

opportunity to improve bicycle identification

improved access to Principle Bike Network

improved pedestrian access

existing pathways

opportunity to stay/sit (gathering space)

opportunity for crossing

opportunity for raised treshold

opportunities to formalise entries/gateways, thresholds and wayfinding

opportunity to park

### landscape & environment

retain trees

opportunity to improve planting opportunity for avenue planting

opportunity for WSUD

#### existing landscape

existing electricity pole

existing telstra services

existing traffic light

existing pit

existing drain pipe

existing dwellings

existing dedicated parking (6 storey building) existing train line (hurstbridge line) retain veteran memorial