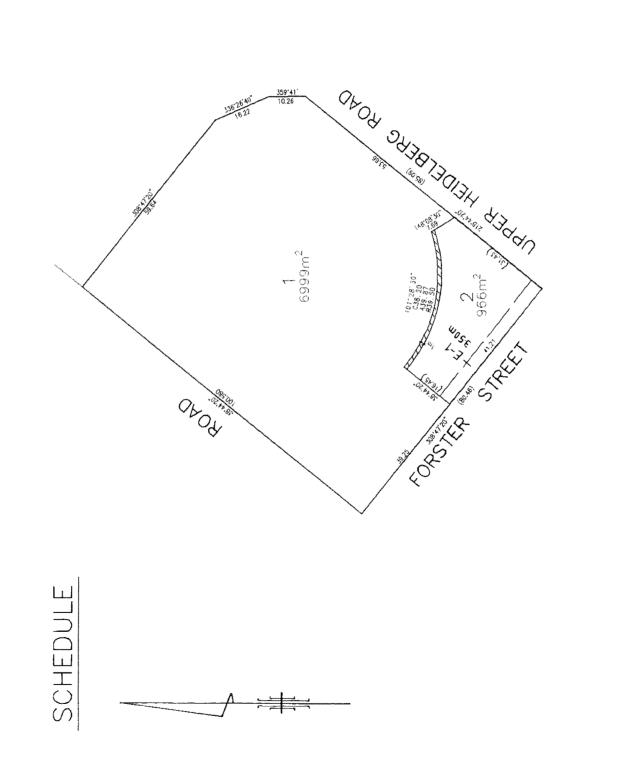

| <b>&gt;</b>                                  |                                                                                                                                 | Unginal sheet size A3                                                                                                  |

T.O.1

T.O.2

### SUBDIVISION 5 PLAN

Stage No.

349641N Plan Number PS

### RESTRICTION 1988 ACT SUBDIVISION OF CREATION

CREATED: PLAN THE FOLLOWING RESTRICTION IS ON REGISTRATION OF THIS

BENEFIT:  $\bigcirc$ LAND

LOT 1

BURDENED: H  $\bigcirc$ LAND

LOT

OR PROPRIETORS SUBDIVISION SHALL NOT: THE REGISTERED PROPRIETOR ON THIS PLAN OF DESCRIPTION OF RESTRICTION: ~ FOR THE TIME BEING OF LOT

CONTRUCT ANY STRUCTURE WITHIN, EXCAVATE OR DISTURB THE AREA HATCHED IN THE SCHEDULE



|                                                | Sheet 3 of                                                                                                                                                | sh sh                                                                                   |
|------------------------------------------------|-----------------------------------------------------------------------------------------------------------------------------------------------------------|-----------------------------------------------------------------------------------------|
| 28 41° 026 000 000 000 000 000 000 000 000 000 |