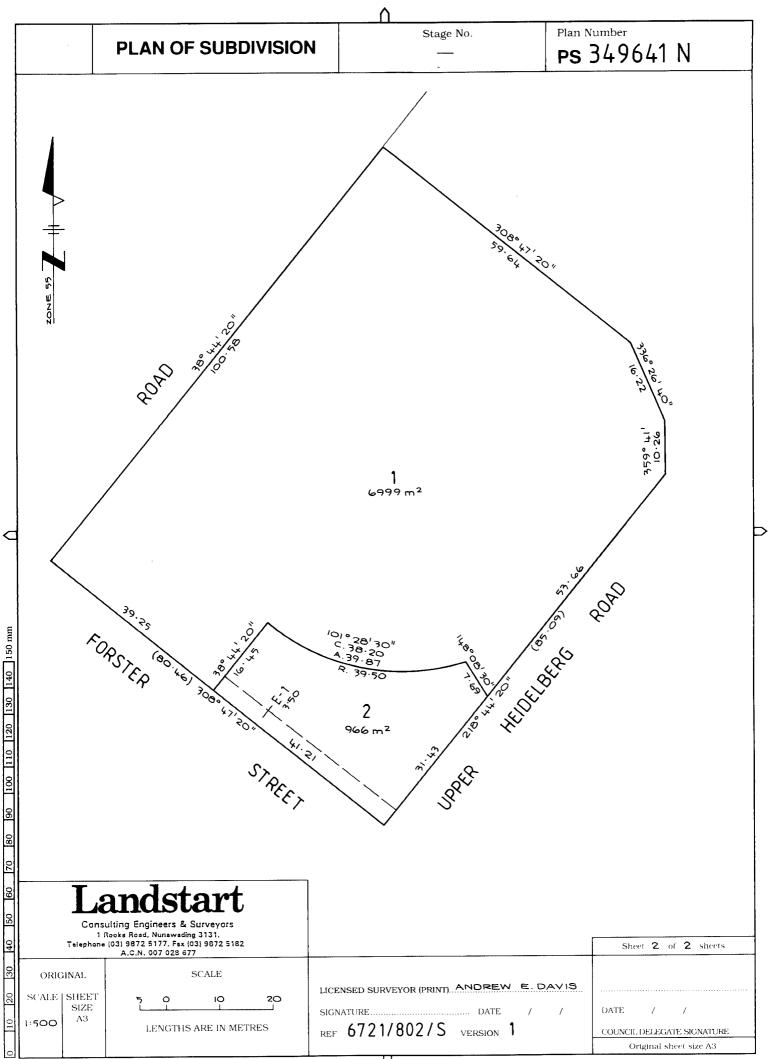

77 | •                           | SIG        |                                                                                                                                                                                                                                                                                                                                                                                                                                                                                                                                                                                           |                                     | DATE S VERSION                                    |                                            | .                                |  |  |  |



Delivered by LANDATA®. Land Victoria timestamp 28/09/2015 18:13 Page 3 of 3

PLAN OF SUBDIVISION

Stage No.

Plan Number

PS 349641N

## SUBDIVISION ACT 1988 CREATION OF RESTRICTION

ON REGISTRATION OF THIS PLAN THE FOLLOWING RESTRICTION IS CREATED:

LAND TO BENEFIT:

LOT 1

LAND TO BE BURDENED:

LOT 2

DESCRIPTION OF RESTRICTION: THE REGISTERED PROPRIETOR OR PROPRIETORS

FOR THE TIME BEING OF LOT 2 ON THIS PLAN OF SUBDIVISION SHALL NOT:

1. CONTRUCT ANY STRUCTURE WITHIN, EXCAVATE OR DISTURB THE AREA HATCHED IN THE SCHEDULE



Certified to ISO 9001 DLIQ NO. 2054

Consulting Engineers & Land Surveyors

1 Rooks Road, Nunawading 3131

Telephone (03) 9 872 5177, Fax (03) 9 872 5182

A.C.N 007 028 677

ORIGINAL
SCALE SHEET SIZE A3
LENGTHS ARE IN METRES

30 | 40 | 50 | 60 | 70 | 80 | 90 | 100