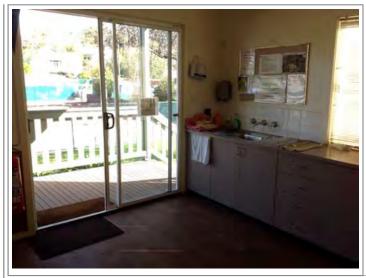

#### **Grounds and surrounds photos**

| Clubroom                                             |                                                                                                                                                                                                |
|------------------------------------------------------|------------------------------------------------------------------------------------------------------------------------------------------------------------------------------------------------|
| <b>Building Condition</b>                            | Good                                                                                                                                                                                           |
| Estimated building age                               | 21-30 years                                                                                                                                                                                    |
| Building materials                                   | Weatherboard                                                                                                                                                                                   |
| Accessible entry to building                         | no                                                                                                                                                                                             |
| Kitchen                                              | Standard                                                                                                                                                                                       |
| Bar                                                  | no                                                                                                                                                                                             |
| Player change rooms                                  | Male: 0 Female: 0 Unisex: 0                                                                                                                                                                    |
| Social area                                          | 40 m2                                                                                                                                                                                          |
| Social area comments                                 |                                                                                                                                                                                                |
| Toilets                                              | Male: no Female: no Accessible: no                                                                                                                                                             |
| Clubroom condition notes                             | The clubhouse is a simple weatherboard room with a kitchenette and sitting areas. No toilets or showers are provided, although these can be accessed in the neighbouring bowls club clubhouse. |
| Other amenities provided within or outside clubrooms | no options selected                                                                                                                                                                            |
| Other amenities condition notes                      |                                                                                                                                                                                                |
| Are there any safety concerns within clubrooms?      | no                                                                                                                                                                                             |

#### **Clubroom condition photos**

| Classification    | -                                                                                                                                                                                           |
|-------------------|---------------------------------------------------------------------------------------------------------------------------------------------------------------------------------------------|
| recommendation(s) | Plan for upgrade of courts given the signs of age they are showing. Remove vegetation from fence lines. Investigate the cost of addition of toilets and change facilities to the clubhouse. |