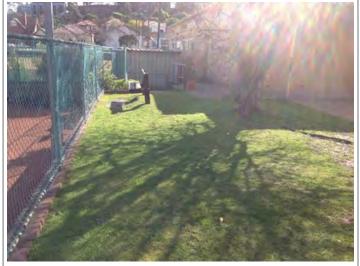

| <b>Building and surrounds</b>                            |                                                                                                                                                  |
|----------------------------------------------------------|--------------------------------------------------------------------------------------------------------------------------------------------------|
| Condition of ground and court surrounds                  | Very Good                                                                                                                                        |
| Court surround notes                                     | Court surrounds are well kept and include grassy areas with trees and sitting areas. A clubhouse verandah is offered.                            |
| Water supply                                             | Potable                                                                                                                                          |
| Water notes                                              |                                                                                                                                                  |
| Natural Shade                                            | Sufficient shade available within viewing range                                                                                                  |
| Man made Shade                                           | Clubhouse veranda                                                                                                                                |
| Shade notes                                              |                                                                                                                                                  |
| Car parking                                              | On street: 0-20 spaces Off street: Overflow:                                                                                                     |
| Does the site have any hit up walls                      | yes                                                                                                                                              |
| Hit up wall brickwork type                               | Double-skin                                                                                                                                      |
| is there any cracking in the hit up wall/s               | no                                                                                                                                               |
| Hit up wall notes                                        | The retaining wall on court one has been painted for use as a hit up wall.                                                                       |
| Car park notes                                           | Most parks in the area appear to be permit zones, and a small number of disabled car parks are offered on the grassy areas behind the clubhouse. |
| Adjacent facilities                                      | Other sports facility                                                                                                                            |
| Does the site have any potential expansion oppotunities? | no                                                                                                                                               |

#### **Grounds and surrounds photos**

| Clubroom                                             |                                                                                                                                                                                                |
|------------------------------------------------------|------------------------------------------------------------------------------------------------------------------------------------------------------------------------------------------------|
| <b>Building Condition</b>                            | Good                                                                                                                                                                                           |
| Estimated building age                               | 21-30 years                                                                                                                                                                                    |
| Building materials                                   | Weatherboard                                                                                                                                                                                   |
| Accessible entry to building                         | no                                                                                                                                                                                             |
| Kitchen                                              | Standard                                                                                                                                                                                       |
| Bar                                                  | no                                                                                                                                                                                             |
| Player change rooms                                  | Male: 0 Female: 0 Unisex: 0                                                                                                                                                                    |
| Social area                                          | 40 m2                                                                                                                                                                                          |
| Social area comments                                 |                                                                                                                                                                                                |
| Toilets                                              | Male: no Female: no Accessible: no                                                                                                                                                             |
| Clubroom condition notes                             | The clubhouse is a simple weatherboard room with a kitchenette and sitting areas. No toilets or showers are provided, although these can be accessed in the neighbouring bowls club clubhouse. |
| Other amenities provided within or outside clubrooms | no options selected                                                                                                                                                                            |
| Other amenities condition notes                      |                                                                                                                                                                                                |
| Are there any safety concerns within clubrooms?      | no                                                                                                                                                                                             |