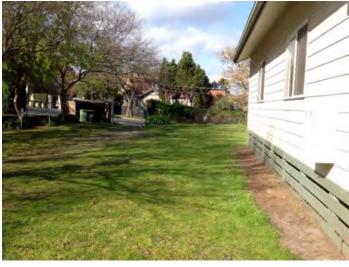

| <b>Building and surrounds</b>                            |                                                                                                                                                  |
|----------------------------------------------------------|--------------------------------------------------------------------------------------------------------------------------------------------------|
| Condition of ground and court surrounds                  | Very Good                                                                                                                                        |
| Court surround notes                                     | Court surrounds are well kept and include grassy areas with trees and sitting areas. A clubhouse verandah is offered.                            |
| Water supply                                             | Potable                                                                                                                                          |
| Water notes                                              |                                                                                                                                                  |
| Natural Shade                                            | Sufficient shade available within viewing range                                                                                                  |
| Man made Shade                                           | Clubhouse veranda                                                                                                                                |
| Shade notes                                              |                                                                                                                                                  |
| Car parking                                              | On street: 0-20 spaces Off street: Overflow:                                                                                                     |
| Does the site have any hit up walls                      | yes                                                                                                                                              |
| Hit up wall brickwork type                               | Double-skin                                                                                                                                      |
| is there any cracking in the hit up wall/s               | no                                                                                                                                               |
| Hit up wall notes                                        | The retaining wall on court one has been painted for use as a hit up wall.                                                                       |
| Car park notes                                           | Most parks in the area appear to be permit zones, and a small number of disabled car parks are offered on the grassy areas behind the clubhouse. |
| Adjacent facilities                                      | Other sports facility                                                                                                                            |
| Does the site have any potential expansion oppotunities? | no                                                                                                                                               |