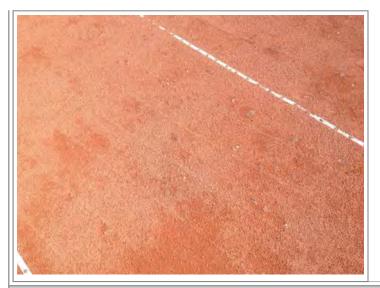

#### **Court condition photos**

| Line marking                 |                                                                                   |  |  |
|------------------------------|-----------------------------------------------------------------------------------|--|--|
| Line marking description     | Tennis only lines                                                                 |  |  |
| Line marking rating          | Good  Issues/Observations: Inconsistent bounce likely                             |  |  |
| Line marking condition notes | The lines are standard for this surface and appear to be in reasonable condition. |  |  |

#### Line marking condition photos

| Net posts          |                                                         |  |
|--------------------|---------------------------------------------------------|--|
| Net post type      | Round galvanised - Installed directly into pavement     |  |
| Net post condition | Good  Issues/Observations: Straight                     |  |
| Net post winders   | Protruding winders                                      |  |
| Net condition      | Good                                                    |  |
| Net structure      | Tethered to the posts : yes<br>Centre strap fitted: yes |  |