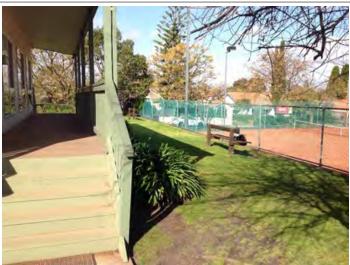

| <b>Building and surrounds</b>                            |                                                                                                                                                  |
|----------------------------------------------------------|--------------------------------------------------------------------------------------------------------------------------------------------------|
| Condition of ground and court surrounds                  | Very Good                                                                                                                                        |
| Court surround notes                                     | Court surrounds are well kept and include grassy areas with trees and sitting areas. A clubhouse verandah is offered.                            |
| Water supply                                             | Potable                                                                                                                                          |
| Water notes                                              |                                                                                                                                                  |
| Natural Shade                                            | Sufficient shade available within viewing range                                                                                                  |
| Man made Shade                                           | Clubhouse veranda                                                                                                                                |
| Shade notes                                              |                                                                                                                                                  |
| Car parking                                              | On street: 0-20 spaces Off street: Overflow:                                                                                                     |
| Does the site have any hit up walls                      | yes                                                                                                                                              |
| Hit up wall brickwork type                               | Double-skin                                                                                                                                      |
| is there any cracking in the hit up wall/s               | no                                                                                                                                               |
| Hit up wall notes                                        | The retaining wall on court one has been painted for use as a hit up wall.                                                                       |
| Car park notes                                           | Most parks in the area appear to be permit zones, and a small number of disabled car parks are offered on the grassy areas behind the clubhouse. |
| Adjacent facilities                                      | Other sports facility                                                                                                                            |
| Does the site have any potential expansion oppotunities? | no                                                                                                                                               |

#### **Grounds and surrounds photos**

| Clubroom                                             |                                                                                                                                                                                                |
|------------------------------------------------------|------------------------------------------------------------------------------------------------------------------------------------------------------------------------------------------------|
| <b>Building Condition</b>                            | Good                                                                                                                                                                                           |
| Estimated building age                               | 21-30 years                                                                                                                                                                                    |
| Building materials                                   | Weatherboard                                                                                                                                                                                   |
| Accessible entry to building                         | no                                                                                                                                                                                             |
| Kitchen                                              | Standard                                                                                                                                                                                       |
| Bar                                                  | no                                                                                                                                                                                             |
| Player change rooms                                  | Male: 0 Female: 0 Unisex: 0                                                                                                                                                                    |
| Social area                                          | 40 m2                                                                                                                                                                                          |
| Social area comments                                 |                                                                                                                                                                                                |
| Toilets                                              | Male: no Female: no Accessible: no                                                                                                                                                             |
| Clubroom condition notes                             | The clubhouse is a simple weatherboard room with a kitchenette and sitting areas. No toilets or showers are provided, although these can be accessed in the neighbouring bowls club clubhouse. |
| Other amenities provided within or outside clubrooms | no options selected                                                                                                                                                                            |
| Other amenities condition notes                      |                                                                                                                                                                                                |
| Are there any safety concerns within clubrooms?      | no                                                                                                                                                                                             |