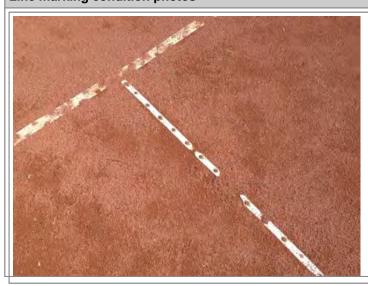

#### **Court condition photos**

| Line marking                 |                                                                                   |  |  |
|------------------------------|-----------------------------------------------------------------------------------|--|--|
| Line marking description     | Tennis only lines                                                                 |  |  |
| Line marking rating          | Good  Issues/Observations: Inconsistent bounce likely                             |  |  |
| Line marking condition notes | The lines are standard for this surface and appear to be in reasonable condition. |  |  |