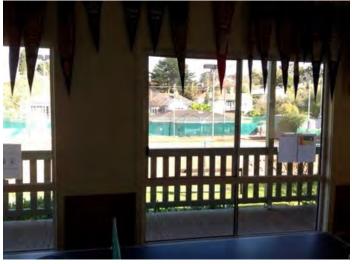

#### **Grounds and surrounds photos**

| Clubroom                                             |                                                                                                                                                                                                |
|------------------------------------------------------|------------------------------------------------------------------------------------------------------------------------------------------------------------------------------------------------|
| <b>Building Condition</b>                            | Good                                                                                                                                                                                           |
| Estimated building age                               | 21-30 years                                                                                                                                                                                    |
| Building materials                                   | Weatherboard                                                                                                                                                                                   |
| Accessible entry to building                         | no                                                                                                                                                                                             |
| Kitchen                                              | Standard                                                                                                                                                                                       |
| Bar                                                  | no                                                                                                                                                                                             |
| Player change rooms                                  | Male: 0 Female: 0 Unisex: 0                                                                                                                                                                    |
| Social area                                          | 40 m2                                                                                                                                                                                          |
| Social area comments                                 |                                                                                                                                                                                                |
| Toilets                                              | Male: no Female: no Accessible: no                                                                                                                                                             |
| Clubroom condition notes                             | The clubhouse is a simple weatherboard room with a kitchenette and sitting areas. No toilets or showers are provided, although these can be accessed in the neighbouring bowls club clubhouse. |
| Other amenities provided within or outside clubrooms | no options selected                                                                                                                                                                            |
| Other amenities condition notes                      |                                                                                                                                                                                                |
| Are there any safety concerns within clubrooms?      | no                                                                                                                                                                                             |

#### **Clubroom condition photos**

| Classification    | -                                                                                                                                                                                           |
|-------------------|---------------------------------------------------------------------------------------------------------------------------------------------------------------------------------------------|
| recommendation(s) | Plan for upgrade of courts given the signs of age they are showing. Remove vegetation from fence lines. Investigate the cost of addition of toilets and change facilities to the clubhouse. |