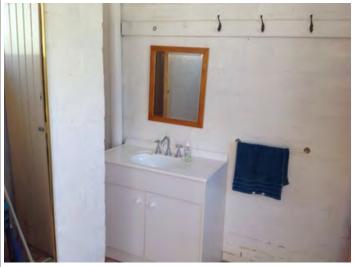

#### **Grounds and surrounds photos**

| Clubroom                                             |                                                                                                                                                                                                |
|------------------------------------------------------|------------------------------------------------------------------------------------------------------------------------------------------------------------------------------------------------|
| <b>Building Condition</b>                            | Good                                                                                                                                                                                           |
| Estimated building age                               | 21-30 years                                                                                                                                                                                    |
| Building materials                                   | Weatherboard                                                                                                                                                                                   |
| Accessible entry to building                         | no                                                                                                                                                                                             |
| Kitchen                                              | Standard                                                                                                                                                                                       |
| Bar                                                  | no                                                                                                                                                                                             |
| Player change rooms                                  | Male: 0 Female: 0 Unisex: 0                                                                                                                                                                    |
| Social area                                          | 40 m2                                                                                                                                                                                          |
| Social area comments                                 |                                                                                                                                                                                                |
| Toilets                                              | Male: no Female: no Accessible: no                                                                                                                                                             |
| Clubroom condition notes                             | The clubhouse is a simple weatherboard room with a kitchenette and sitting areas. No toilets or showers are provided, although these can be accessed in the neighbouring bowls club clubhouse. |
| Other amenities provided within or outside clubrooms | no options selected                                                                                                                                                                            |
| Other amenities condition notes                      |                                                                                                                                                                                                |
| Are there any safety concerns within clubrooms?      | no                                                                                                                                                                                             |