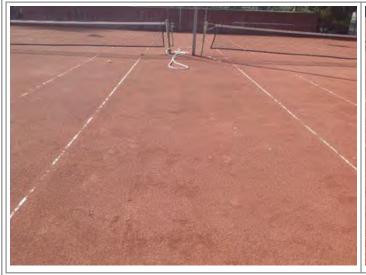

#### Net / post photos

No photos taken

| Court compliance                                           |                                                                                 |  |  |  |
|------------------------------------------------------------|---------------------------------------------------------------------------------|--|--|--|
| Is the court run off compliant?                            | no                                                                              |  |  |  |
|                                                            | Runoffs North: 5900m South: 6000m                                               |  |  |  |
|                                                            | East: 1800m<br>West: 2800m                                                      |  |  |  |
| Could the court be made compliant?                         | no                                                                              |  |  |  |
| Is the court to the standard dimensions?                   | yes                                                                             |  |  |  |
| Court orientation                                          | North-south                                                                     |  |  |  |
| Are netball goal posts outside tennis court run off areas? | no                                                                              |  |  |  |
| Are lockable post hole covers fitted and safe?             | no                                                                              |  |  |  |
| Compliance notes                                           | The court does not meet run off distances to the east and west along sidelines. |  |  |  |

#### Compliance photos