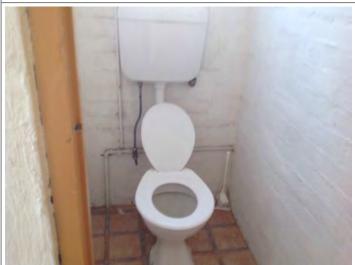

#### **Grounds and surrounds photos**

| Clubroom                                             |                                                                                                                                                                                                |
|------------------------------------------------------|------------------------------------------------------------------------------------------------------------------------------------------------------------------------------------------------|
| <b>Building Condition</b>                            | Good                                                                                                                                                                                           |
| Estimated building age                               | 21-30 years                                                                                                                                                                                    |
| Building materials                                   | Weatherboard                                                                                                                                                                                   |
| Accessible entry to building                         | no                                                                                                                                                                                             |
| Kitchen                                              | Standard                                                                                                                                                                                       |
| Bar                                                  | no                                                                                                                                                                                             |
| Player change rooms                                  | Male: 0 Female: 0 Unisex: 0                                                                                                                                                                    |
| Social area                                          | 40 m2                                                                                                                                                                                          |
| Social area comments                                 |                                                                                                                                                                                                |
| Toilets                                              | Male: no Female: no Accessible: no                                                                                                                                                             |
| Clubroom condition notes                             | The clubhouse is a simple weatherboard room with a kitchenette and sitting areas. No toilets or showers are provided, although these can be accessed in the neighbouring bowls club clubhouse. |
| Other amenities provided within or outside clubrooms | no options selected                                                                                                                                                                            |
| Other amenities condition notes                      |                                                                                                                                                                                                |
| Are there any safety concerns within clubrooms?      | no                                                                                                                                                                                             |