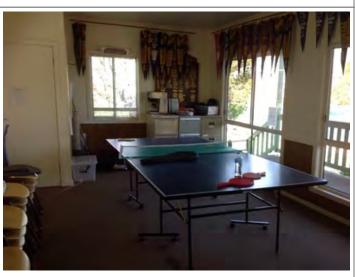

#### **Grounds and surrounds photos**

| Clubroom                                             |                                                                                                                                                                                                |
|------------------------------------------------------|------------------------------------------------------------------------------------------------------------------------------------------------------------------------------------------------|
| <b>Building Condition</b>                            | Good                                                                                                                                                                                           |
| Estimated building age                               | 21-30 years                                                                                                                                                                                    |
| Building materials                                   | Weatherboard                                                                                                                                                                                   |
| Accessible entry to building                         | no                                                                                                                                                                                             |
| Kitchen                                              | Standard                                                                                                                                                                                       |
| Bar                                                  | no                                                                                                                                                                                             |
| Player change rooms                                  | Male: 0 Female: 0 Unisex: 0                                                                                                                                                                    |
| Social area                                          | 40 m2                                                                                                                                                                                          |
| Social area comments                                 |                                                                                                                                                                                                |
| Toilets                                              | Male: no Female: no Accessible: no                                                                                                                                                             |
| Clubroom condition notes                             | The clubhouse is a simple weatherboard room with a kitchenette and sitting areas. No toilets or showers are provided, although these can be accessed in the neighbouring bowls club clubhouse. |
| Other amenities provided within or outside clubrooms | no options selected                                                                                                                                                                            |
| Other amenities condition notes                      |                                                                                                                                                                                                |
| Are there any safety concerns within clubrooms?      | no                                                                                                                                                                                             |

#### **Clubroom condition photos**

| Classification    | -                                                                                                                                                                                           |
|-------------------|---------------------------------------------------------------------------------------------------------------------------------------------------------------------------------------------|
| recommendation(s) | Plan for upgrade of courts given the signs of age they are showing. Remove vegetation from fence lines. Investigate the cost of addition of toilets and change facilities to the clubhouse. |