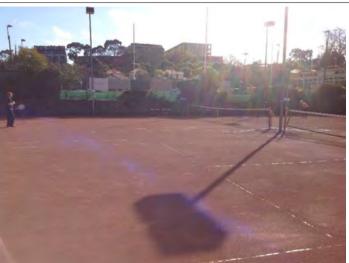

| Courts Condition         |                                                                                                                                                                                                                   |  |
|--------------------------|-------------------------------------------------------------------------------------------------------------------------------------------------------------------------------------------------------------------|--|
|                          |                                                                                                                                                                                                                   |  |
| Surface condition rating | Moderate                                                                                                                                                                                                          |  |
|                          | Issues/Observations: Aged surface Excessively worn surface in high wear areas                                                                                                                                     |  |
| Surface type             | Red Porous                                                                                                                                                                                                        |  |
| Surface life span        | 6-10 years                                                                                                                                                                                                        |  |
| Court condition notes    | This is the eastern most court of the enclosure. Aggregate from the court base is showing through in high wear areas in the service boxes and other areas. Top dressing has not provided good coverage in places. |  |

#### Condition

| Unique court number | 2 |
|---------------------|---|
|                     |   |
|                     |   |
|                     |   |

| Surface condition rating | Issues/Observations: Aged surface Excessively worn surface in high wear areas                                                                                      |
|--------------------------|--------------------------------------------------------------------------------------------------------------------------------------------------------------------|
| Surface type             | Red Porous                                                                                                                                                         |
| Surface life span        | 6-10 years                                                                                                                                                         |
| Court condition notes    | Aggregate from the court base is showing through in high wear areas in the service boxes and other areas. Top dressing has not provided a good coverage in places. |