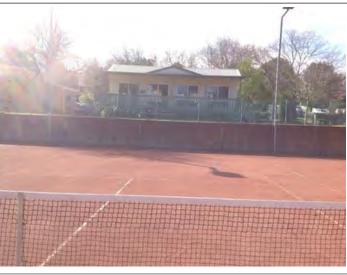

| <b>Building and surrounds</b>                            |                                                                                                                                                  |
|----------------------------------------------------------|--------------------------------------------------------------------------------------------------------------------------------------------------|
| Condition of ground and court surrounds                  | Very Good                                                                                                                                        |
| Court surround notes                                     | Court surrounds are well kept and include grassy areas with trees and sitting areas. A clubhouse verandah is offered.                            |
| Water supply                                             | Potable                                                                                                                                          |
| Water notes                                              |                                                                                                                                                  |
| Natural Shade                                            | Sufficient shade available within viewing range                                                                                                  |
| Man made Shade                                           | Clubhouse veranda                                                                                                                                |
| Shade notes                                              |                                                                                                                                                  |
| Car parking                                              | On street: 0-20 spaces Off street: Overflow:                                                                                                     |
| Does the site have any hit up walls                      | yes                                                                                                                                              |
| Hit up wall brickwork type                               | Double-skin                                                                                                                                      |
| is there any cracking in the hit up wall/s               | no                                                                                                                                               |
| Hit up wall notes                                        | The retaining wall on court one has been painted for use as a hit up wall.                                                                       |
| Car park notes                                           | Most parks in the area appear to be permit zones, and a small number of disabled car parks are offered on the grassy areas behind the clubhouse. |
| Adjacent facilities                                      | Other sports facility                                                                                                                            |
| Does the site have any potential expansion oppotunities? | no                                                                                                                                               |