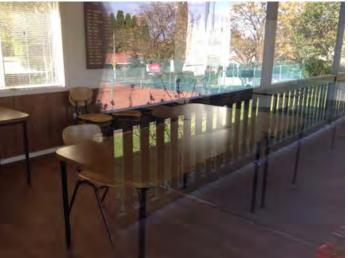

#### **Grounds and surrounds photos**

| Clubroom                                             |                                                                                                                                                                                                |
|------------------------------------------------------|------------------------------------------------------------------------------------------------------------------------------------------------------------------------------------------------|
| <b>Building Condition</b>                            | Good                                                                                                                                                                                           |
| Estimated building age                               | 21-30 years                                                                                                                                                                                    |
| Building materials                                   | Weatherboard                                                                                                                                                                                   |
| Accessible entry to building                         | no                                                                                                                                                                                             |
| Kitchen                                              | Standard                                                                                                                                                                                       |
| Bar                                                  | no                                                                                                                                                                                             |
| Player change rooms                                  | Male: 0 Female: 0 Unisex: 0                                                                                                                                                                    |
| Social area                                          | 40 m2                                                                                                                                                                                          |
| Social area comments                                 |                                                                                                                                                                                                |
| Toilets                                              | Male: no Female: no Accessible: no                                                                                                                                                             |
| Clubroom condition notes                             | The clubhouse is a simple weatherboard room with a kitchenette and sitting areas. No toilets or showers are provided, although these can be accessed in the neighbouring bowls club clubhouse. |
| Other amenities provided within or outside clubrooms | no options selected                                                                                                                                                                            |
| Other amenities condition notes                      |                                                                                                                                                                                                |
| Are there any safety concerns within clubrooms?      | no                                                                                                                                                                                             |