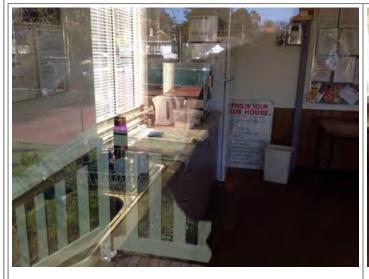

#### **Grounds and surrounds photos**

| Clubroom                                             |                                                                                                                                                                                                |
|------------------------------------------------------|------------------------------------------------------------------------------------------------------------------------------------------------------------------------------------------------|
| <b>Building Condition</b>                            | Good                                                                                                                                                                                           |
| Estimated building age                               | 21-30 years                                                                                                                                                                                    |
| Building materials                                   | Weatherboard                                                                                                                                                                                   |
| Accessible entry to building                         | no                                                                                                                                                                                             |
| Kitchen                                              | Standard                                                                                                                                                                                       |
| Bar                                                  | no                                                                                                                                                                                             |
| Player change rooms                                  | Male: 0 Female: 0 Unisex: 0                                                                                                                                                                    |
| Social area                                          | 40 m2                                                                                                                                                                                          |
| Social area comments                                 |                                                                                                                                                                                                |
| Toilets                                              | Male: no Female: no Accessible: no                                                                                                                                                             |
| Clubroom condition notes                             | The clubhouse is a simple weatherboard room with a kitchenette and sitting areas. No toilets or showers are provided, although these can be accessed in the neighbouring bowls club clubhouse. |
| Other amenities provided within or outside clubrooms | no options selected                                                                                                                                                                            |
| Other amenities condition notes                      |                                                                                                                                                                                                |
| Are there any safety concerns within clubrooms?      | no                                                                                                                                                                                             |