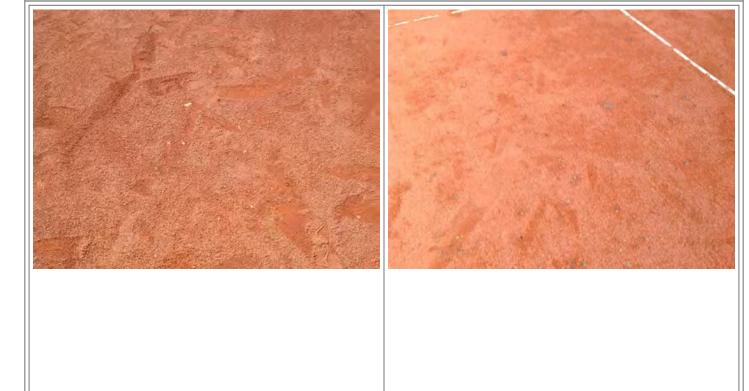

| Courts Condition         |                                                                                                                                                                                                                   |  |
|--------------------------|-------------------------------------------------------------------------------------------------------------------------------------------------------------------------------------------------------------------|--|
|                          |                                                                                                                                                                                                                   |  |
| Surface condition rating | Moderate                                                                                                                                                                                                          |  |
|                          | Issues/Observations: Aged surface Excessively worn surface in high wear areas                                                                                                                                     |  |
| Surface type             | Red Porous                                                                                                                                                                                                        |  |
| Surface life span        | 6-10 years                                                                                                                                                                                                        |  |
| Court condition notes    | This is the eastern most court of the enclosure. Aggregate from the court base is showing through in high wear areas in the service boxes and other areas. Top dressing has not provided good coverage in places. |  |

#### **Court condition photos**

| Line marking                 |                                                                                   |  |  |
|------------------------------|-----------------------------------------------------------------------------------|--|--|
| Line marking description     | Tennis only lines                                                                 |  |  |
| Line marking rating          | Good  Issues/Observations: Inconsistent bounce likely                             |  |  |
| Line marking condition notes | The lines are standard for this surface and appear to be in reasonable condition. |  |  |