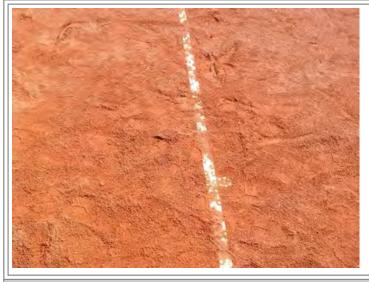

## Line marking Line marking rating Good Issues/Observations:<br/>Inconsistent bounce likely Line marking condition notes The lines are standard for this surface and appear to be in reasonable condition.

#### Line marking condition photos

| Net posts                                                                                                                                                                                 |                                                                  |  |  |  |  |
|-------------------------------------------------------------------------------------------------------------------------------------------------------------------------------------------|------------------------------------------------------------------|--|--|--|--|
| Net post type                                                                                                                                                                             | et post type Round galvanised - Installed directly into pavement |  |  |  |  |
| Net post condition                                                                                                                                                                        | Good                                                             |  |  |  |  |
|                                                                                                                                                                                           | Issues/Observations: Straight                                    |  |  |  |  |
| Net post winders                                                                                                                                                                          | Protruding winders                                               |  |  |  |  |
| Net condition                                                                                                                                                                             | Good                                                             |  |  |  |  |
| Net structure                                                                                                                                                                             | Tethered to the posts : yes<br>Centre strap fitted: yes          |  |  |  |  |
| Net post life span                                                                                                                                                                        | 10+ years                                                        |  |  |  |  |
| Net life span                                                                                                                                                                             | 6-10 years                                                       |  |  |  |  |
| Net / post notes                                                                                                                                                                          |                                                                  |  |  |  |  |
| Net / post photos                                                                                                                                                                         |                                                                  |  |  |  |  |
| No photos taken                                                                                                                                                                           |                                                                  |  |  |  |  |
| Court compliance                                                                                                                                                                          |                                                                  |  |  |  |  |
|                                                                                                                                                                                           | Runoffs North: 5900m South: 6000m East: 2800m West: 2900m        |  |  |  |  |
| Could the court be made compliant?                                                                                                                                                        | no                                                               |  |  |  |  |
| Compilant:                                                                                                                                                                                |                                                                  |  |  |  |  |
| Is the court to the standard                                                                                                                                                              | yes                                                              |  |  |  |  |
| Is the court to the standard dimensions?                                                                                                                                                  | yes North-south                                                  |  |  |  |  |
| Is the court to the standard dimensions?  Court orientation  Are netball goal posts outside                                                                                               |                                                                  |  |  |  |  |
| Is the court to the standard dimensions? Court orientation Are netball goal posts outside tennis court run off areas? Are lockable post hole covers                                       | North-south                                                      |  |  |  |  |
| Is the court to the standard dimensions?  Court orientation  Are netball goal posts outside tennis court run off areas?  Are lockable post hole covers fitted and safe?  Compliance notes | North-south no                                                   |  |  |  |  |