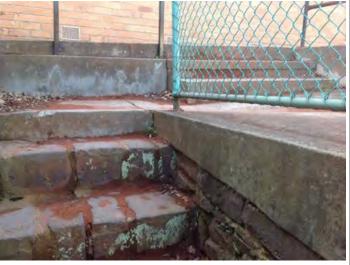

#### Lighting photos

| Accessibility                 |                                                                                                                                                                 |
|-------------------------------|-----------------------------------------------------------------------------------------------------------------------------------------------------------------|
| Court enclosure accessibility | Formed paths Trip hazards identified: yes Ramped access provided: no                                                                                            |
| Path material(s)              | Concrete                                                                                                                                                        |
| Main gate dimensions          | Standard pedestrian gate 1000mm x 2100mm                                                                                                                        |
| Accessibility notes           | Two entrances to the enclosure both require the participants to step down on to the court. One in particular has a large set of stairs leading down the courts. |