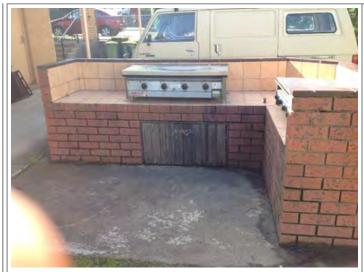

| <b>Building and surrounds</b>                            |                                                                                                                                                  |
|----------------------------------------------------------|--------------------------------------------------------------------------------------------------------------------------------------------------|
| Condition of ground and court surrounds                  | Very Good                                                                                                                                        |
| Court surround notes                                     | Court surrounds are well kept and include grassy areas with trees and sitting areas. A clubhouse verandah is offered.                            |
| Water supply                                             | Potable                                                                                                                                          |
| Water notes                                              |                                                                                                                                                  |
| Natural Shade                                            | Sufficient shade available within viewing range                                                                                                  |
| Man made Shade                                           | Clubhouse veranda                                                                                                                                |
| Shade notes                                              |                                                                                                                                                  |
| Car parking                                              | On street: 0-20 spaces Off street: Overflow:                                                                                                     |
| Does the site have any hit up walls                      | yes                                                                                                                                              |
| Hit up wall brickwork type                               | Double-skin                                                                                                                                      |
| is there any cracking in the hit up wall/s               | no                                                                                                                                               |
| Hit up wall notes                                        | The retaining wall on court one has been painted for use as a hit up wall.                                                                       |
| Car park notes                                           | Most parks in the area appear to be permit zones, and a small number of disabled car parks are offered on the grassy areas behind the clubhouse. |
| Adjacent facilities                                      | Other sports facility                                                                                                                            |
| Does the site have any potential expansion oppotunities? | no                                                                                                                                               |