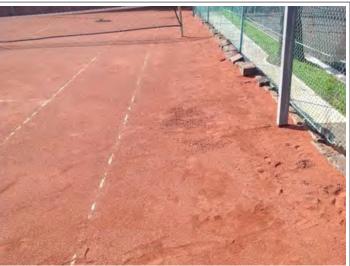

| Courts Condition         |                                                                                                                                                                                                                   |  |
|--------------------------|-------------------------------------------------------------------------------------------------------------------------------------------------------------------------------------------------------------------|--|
|                          |                                                                                                                                                                                                                   |  |
| Surface condition rating | Moderate                                                                                                                                                                                                          |  |
|                          | Issues/Observations: Aged surface Excessively worn surface in high wear areas                                                                                                                                     |  |
| Surface type             | Red Porous                                                                                                                                                                                                        |  |
| Surface life span        | 6-10 years                                                                                                                                                                                                        |  |
| Court condition notes    | This is the eastern most court of the enclosure. Aggregate from the court base is showing through in high wear areas in the service boxes and other areas. Top dressing has not provided good coverage in places. |  |