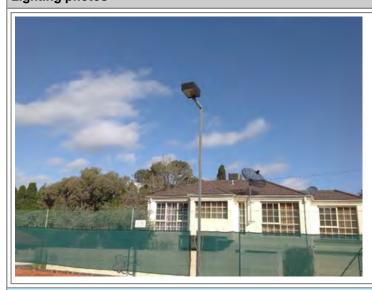

#### Lighting

| Does this enclosure have lighting        | Yes                                                                                                                           |
|------------------------------------------|-------------------------------------------------------------------------------------------------------------------------------|
| Total number of lit courts per enclosure | 3                                                                                                                             |
| Lighting infrastructure type             | Black powder coated low level - Steel poles                                                                                   |
| Lighting infrastructure position         | Corner                                                                                                                        |
| Light fittings                           | One per tower                                                                                                                 |
| Lighting infrastructure design           | Standard                                                                                                                      |
| Lighting infrastructure rating           | Very Good  Issues/Observations: Infrastructure and fittings in very good condition - likely to achieve required lux standards |
| Lighting life span                       | 10+ years                                                                                                                     |
| Lighting notes                           | All lighting appears to be in very good condition.                                                                            |