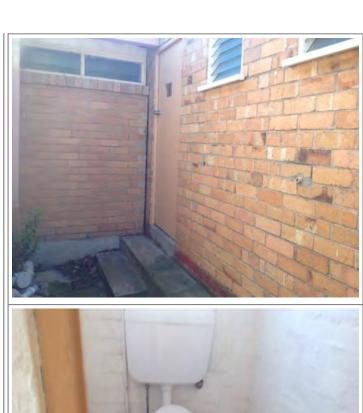

#### **Grounds and surrounds photos**

| Clubroom                                             |                                                                                                                                                                                                |
|------------------------------------------------------|------------------------------------------------------------------------------------------------------------------------------------------------------------------------------------------------|
| <b>Building Condition</b>                            | Good                                                                                                                                                                                           |
| Estimated building age                               | 21-30 years                                                                                                                                                                                    |
| Building materials                                   | Weatherboard                                                                                                                                                                                   |
| Accessible entry to building                         | no                                                                                                                                                                                             |
| Kitchen                                              | Standard                                                                                                                                                                                       |
| Bar                                                  | no                                                                                                                                                                                             |
| Player change rooms                                  | Male: 0 Female: 0 Unisex: 0                                                                                                                                                                    |
| Social area                                          | 40 m2                                                                                                                                                                                          |
| Social area comments                                 |                                                                                                                                                                                                |
| Toilets                                              | Male: no Female: no Accessible: no                                                                                                                                                             |
| Clubroom condition notes                             | The clubhouse is a simple weatherboard room with a kitchenette and sitting areas. No toilets or showers are provided, although these can be accessed in the neighbouring bowls club clubhouse. |
| Other amenities provided within or outside clubrooms | no options selected                                                                                                                                                                            |
| Other amenities condition notes                      |                                                                                                                                                                                                |
| Are there any safety concerns within clubrooms?      | no                                                                                                                                                                                             |