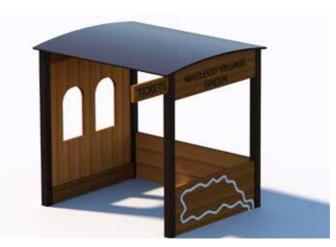

and play space. A 'commuter's corner.'



PICNIC SHELTER

Improved social amenities with greater shade coverage provided by 2 new shelters over retained picnic tables.



NEW SEE SAW
Addition of new see saw on accessible soft fall rubber



DRY CREEK BED

Dry Creek bed with concrete base to ensure better water flow through site within flood zone.



TIMBER LOG STEPPERS/ INFORMAL SEATS

Vertical timber logs included in combination play unit, acting as steppers from one platform to the next.

Included in 'reading corner' as informal seating options for those

Included in 'reading corner' as informal seating options for those wishing to sit and observe the play around them or read a book from the 'Little Library'.



NEW SPINNER

Addition of new semi accessible spinner on soft fall rubber.



TRAIN CUBBY

Addition of train themed play cubby to accompany existing relocated train unit. Encourages imaginative play among children.



**NEW PLAY EQUIPMENT** 

New combination play unit with junior and senior play elements including junior slide, double senior slide, various climbers, inclined net bridge, balance disc walk, wave bridge and tic tac toe wall.



TRAIN PLAY UNIT

Relocation of existing junior train play unit to accessible soft fall rubber with train track line markings and train cubby to encourage imaginative and integrated play.



**NEST SWING** 

Addition of nest swing to encourage interactive play.



CARVED ROCK

Inclusion of feature carved rock in dry creek bed. Sculptural element that will encourage imagination and diversity in play.



**NEW SWING SET** 

New s