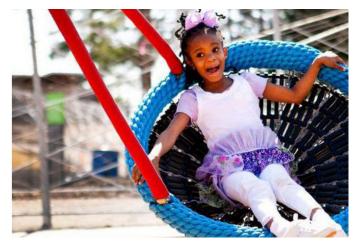

TRAIN PLAY UNIT

Relocation of existing junior train play unit to accessible soft fall rubber with train track line markings and train cubby to encourage imaginative and integrated play.

**NEST SWING** 

Addition of nest swing to encourage interactive play.