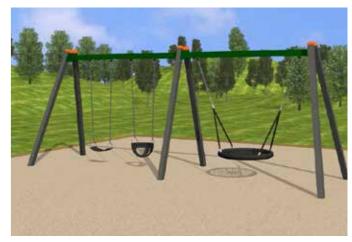

TRAIN PLAY UNIT

Relocation of existing junior train play unit to accessible soft fall rubber with train track line markings and train cubby to encourage imaginative and integrated play.

**NEST SWING** 

Addition of nest swing to encourage interactive play.

CARVED ROCK

Inclusion of feature carved rock in dry creek bed. Sculptural element that will encourage imagination and diversity in play.

**NEW SWING SET** 

New swing set including sling seat and toddler harness (and nest swing as pictured top right).