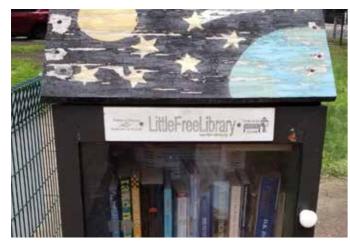

Playground Renewal Program

LITTLE FREE LIBRARY

Relocation of 'Little Free Library', a key feature of the existing space. New location provides an accessible space off main path to sit and read while having a pleasant view of the dry creek bed and play space. A 'commuter's corner.'

Included in 'reading corner' as informal seating options for those

Included in 'reading corner' as informal seating options for those wishing to sit and observe the play around them or read a book from the 'Little Library'.