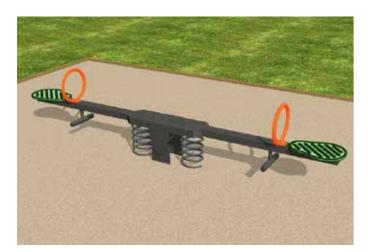

PICNIC SHELTER

Improved social amenities with greater shade coverage provided by 2 new shelters over retained picnic tables.

NEW SEE SAW
Addition of new see saw on accessible soft fall rubber

DRY CREEK BED