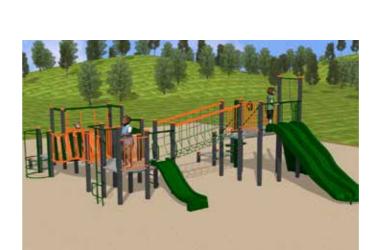

**NEW PLAY EQUIPMENT** 

New combination play unit with junior and senior play elements including junior slide, double senior slide, various climbers, inclined net bridge, balance disc walk, wave bridge and tic tac toe wall.