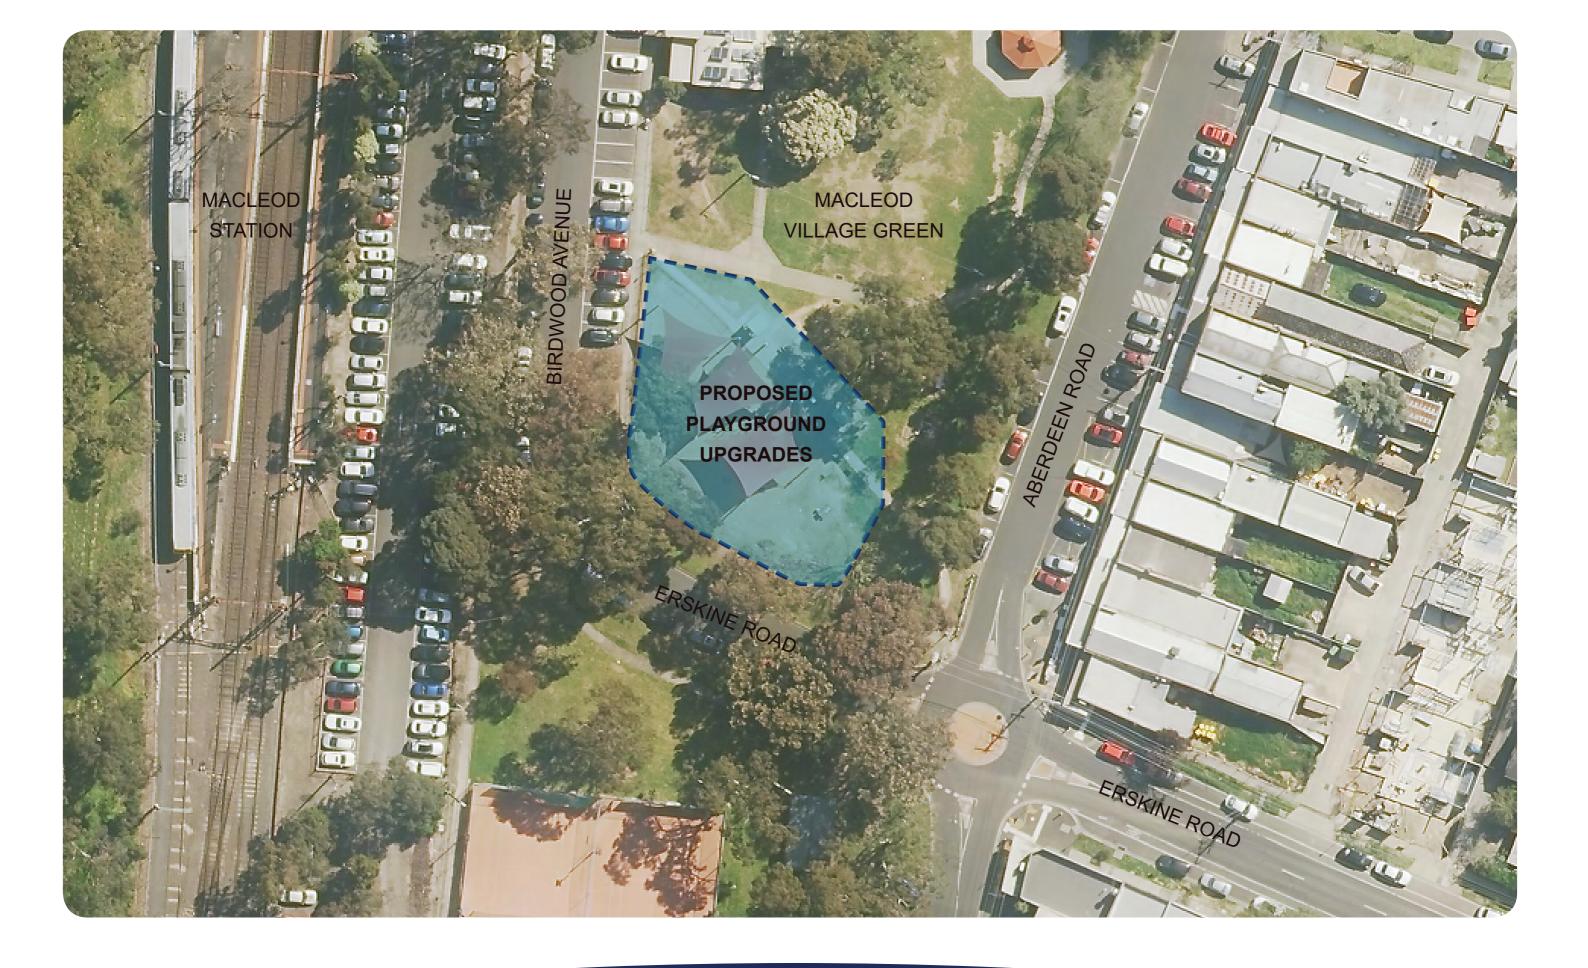

Playground Renewal Program







LITTLE FREE LIBRARY

Relocation of 'Little Free Library', a key feature of the existing space. New location provides an accessible space off main path to sit and read while having a pleasant view of the dry creek bed and play space. A 'commuter's corner.'



PICNIC SHELTER

Improved social amenities with greater shade coverage provided by 2 new shelters over retained picnic tables.



NEW SEE SAW
Addition of new see saw on accessible soft fall rubber



DRY CREEK BED

Dry Creek bed with concrete base to ensure better water flow through site within flood zone.



TIMBER LOG STEPPERS/ INFORMAL SEATS

Vertical timber logs included in combination play unit, acting as steppers from one platform to the next.

Included in 'reading corner' as informal