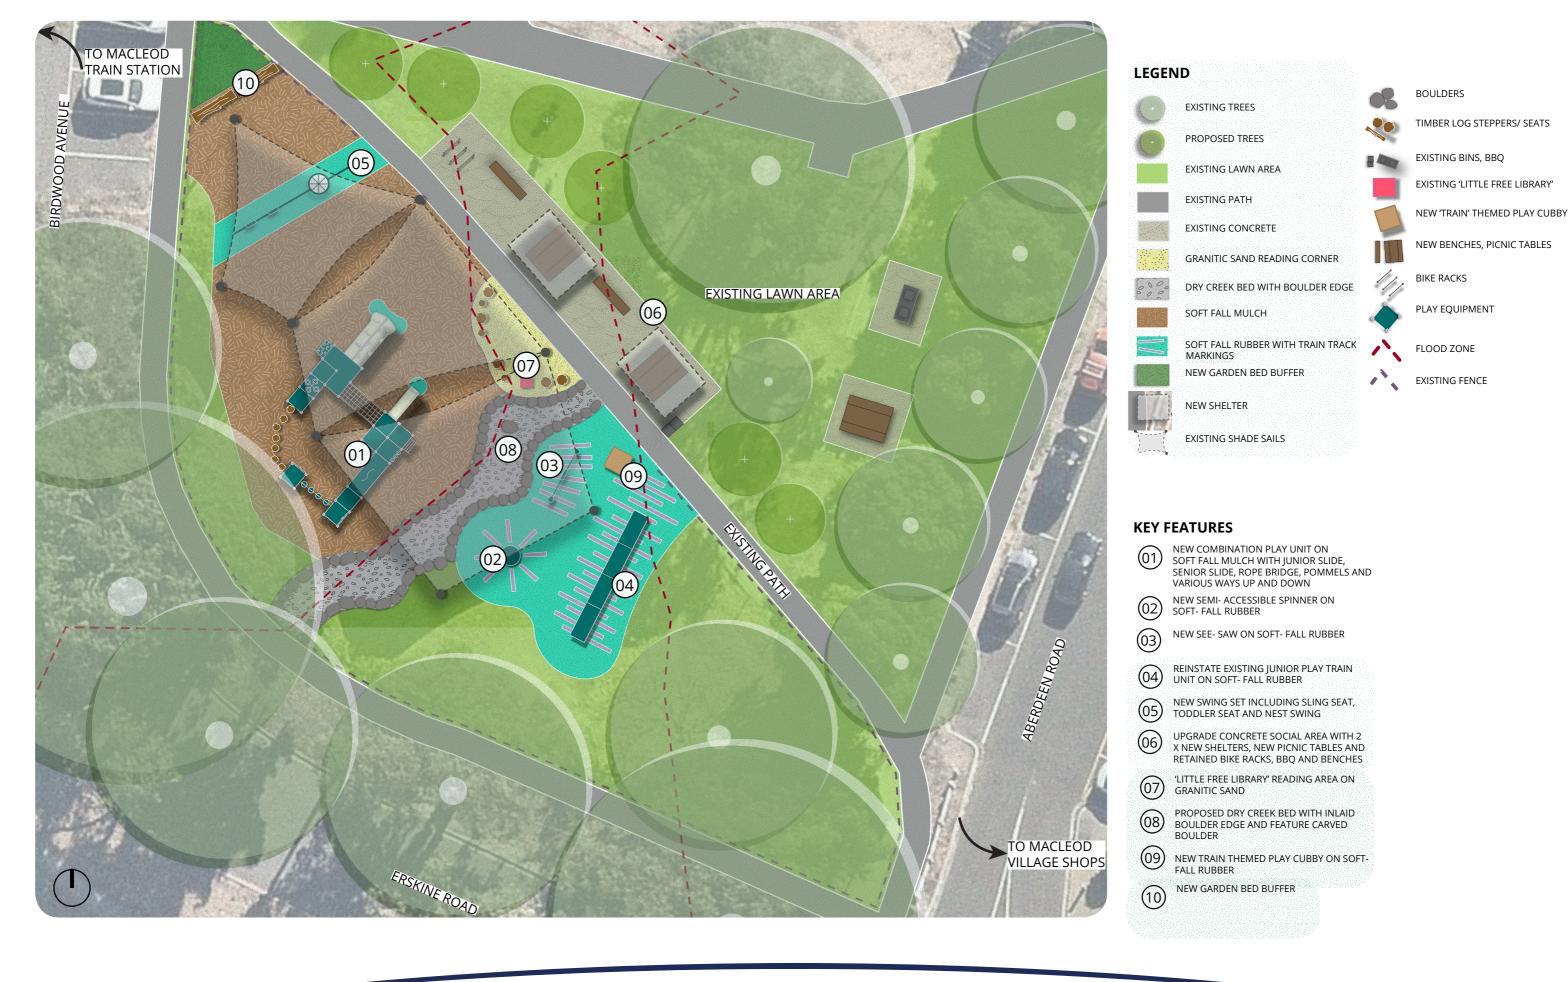

Playground Renewal Program







LITTLE FREE LIBRARY

Relocation of 'Little Free Library', a key feature of the existing space. New location provides an accessible space off main path to sit and read while having a pleasant view of the dry creek bed and play space. A 'commuter's corner.'



PICNIC SHELTER

Improved social amenities with greater shade coverage provided by 2 new shelters over retained picnic tables.



NEW SEE SAW
Addition of new see saw on accessible soft fall rubber



DRY CREEK BED

Dry Creek bed with concrete base to ensure better water flow through site within flood zone.



TIMBER LOG STEPPERS/ INFORMAL SEATS

Vertical timber logs included in combination play unit, acting as steppers from one platform to the next.

Included in 'reading corner' as informal seating op