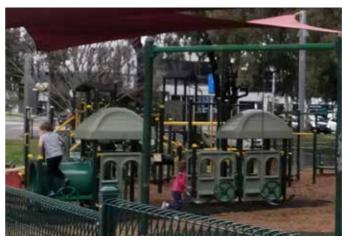

TRAIN PLAY UNIT

Relocation of existing junior train play unit to accessible soft fall rubber with train track line markings and train cubby to encourage imaginative and integrated play.

**NEST SWING** 

Addition of nest swing to encourage interactive play.