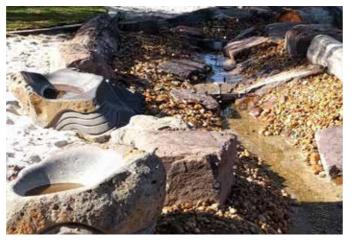

Dry Creek bed with concrete base to ensure better water flow through site within flood zone.

TIMBER LOG STEPPERS/ INFORMAL SEATS

Vertical timber logs included in combination play unit, acting as steppers from one platform to the next.

CARVED ROCK

Inclusion of feature carved rock in dry creek bed. Sculptural element that will encourage imagination and diversity in play.

**NEW SWING SET** 

New swing set including sling seat and toddler harness (and nest swing as pictured top right).