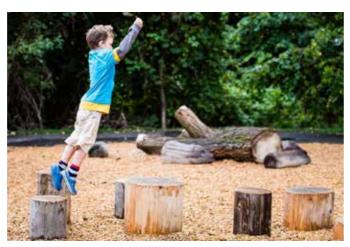

Dry Creek bed with concrete base to ensure better water flow through site within flood zone.

TIMBER LOG STEPPERS/ INFORMAL SEATS

Vertical timber logs included in combination play unit, acting as steppers from one platform to the next.

Included in 'reading corner' as informal seating options for those

Included in 'reading corner' as informal seating options for those wishing to sit and observe the play around them or read a book from the 'Little Library'.