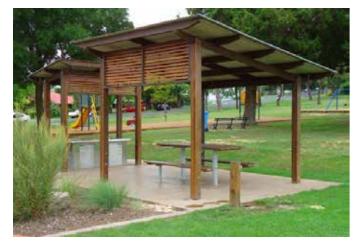

PICNIC SHELTER

Improved social amenities with greater shade coverage provided by 2 new shelters over retained picnic tables.

NEW SEE SAW
Addition of new see saw on accessible soft fall rubber

DRY CREEK BED