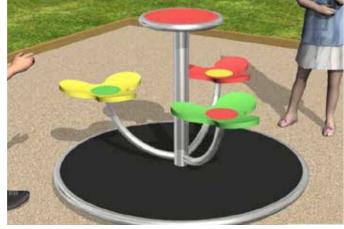

NEW SPINNER

Addition of new semi accessible spinner on soft fall rubber.

TRAIN CUBBY

Addition of train themed play cubby to accompany existing relocated train unit. Encourages imaginative play among children.