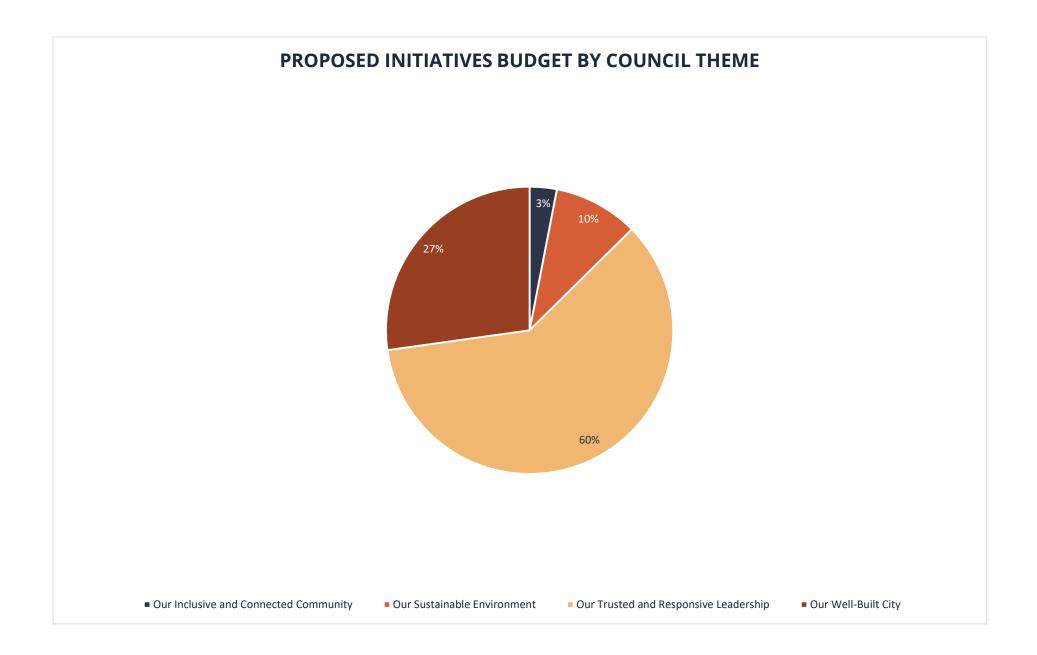

## 1.1 Initiatives Summary

|                                             | DRAFT<br>Budget<br>2024/2025 | Council Cash | Government Grant<br>&<br>Contributions | Reserves |
|---------------------------------------------|------------------------------|--------------|----------------------------------------|----------|
|                                             | '000                         | '000         | '000                                   | '000     |
| Total Our Inclusive and Connected Community | 227                          | 227          | -                                      | -        |
| Total Our Sustainable Environment           | 711                          | 711          | -                                      | -        |
| Total Our Trusted and Responsive Leadership | 4,482                        | 2,442        | -                                      | -        |
| Total Our Well-Built City                   | 2,025                        | 1,821        | 205                                    | 2,040    |
| Total Initiatives                           | 7,445                        | 5,200        | 205                                    | 2,040    |