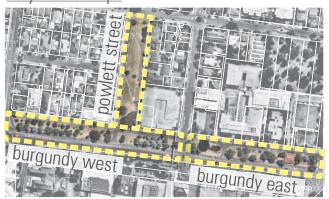

### key site map

# **BURGUNDY & POWLETT ST**

OPPORTUNITIES AND CONSTRAINTS | POWLETT STREET POWLETT ST AND BURGUNDY ST WEST

#### access & movement

extent of study area (powlett street)

shared zone

(car, bike and pedestrian)

improved pedestrian access

opportunity to stay/sit (gathering space)

opportunity for play

water sensitive urban design opportunity opportunities to formalise

entries/gateways and thresholds

opportunity to park

#### landscape & environment

opportunity for shade

opportunity for avenue planting

low character retain value

existing powerlines

existing electricity pole

existing pit

existing drain pipe