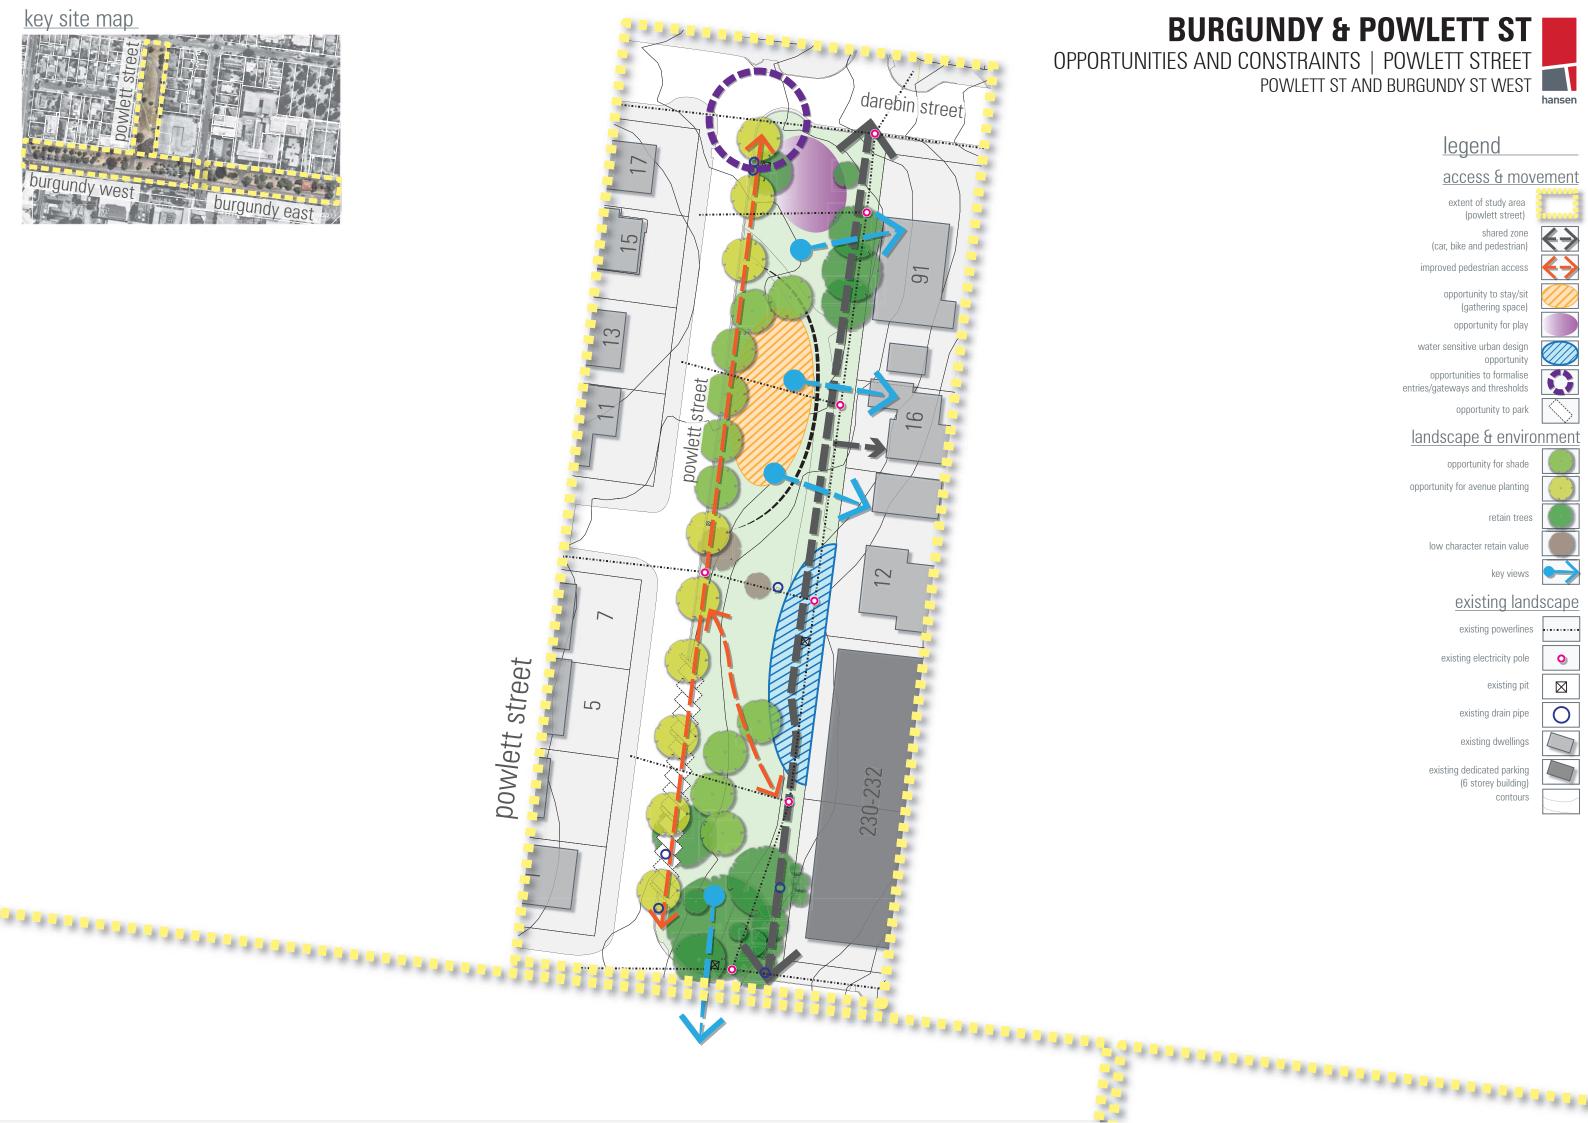

### key site map

# **BURGUNDY & POWLETT ST**

OPPORTUNITIES AND CONSTRAINTS | POWLETT STREET POWLETT ST AND BURGUNDY ST WEST

## legend

#### access & movement

extent of study area (powlett street)

shared zone

(car, bike and pedestrian)

improved pedestrian access

opportunity to stay/sit (gathering space)

opportunity for play

water sensitive urban design opportunity opportunities to formalise

entries/gateways and thresholds

opportunity to park

#### landscape & environment

opportunity for shade

opportunity for avenue planting

low character retain value

existing powerlines

existing electricity pole

existing pit

existing drain pipe

0

 $\boxtimes$ 

0