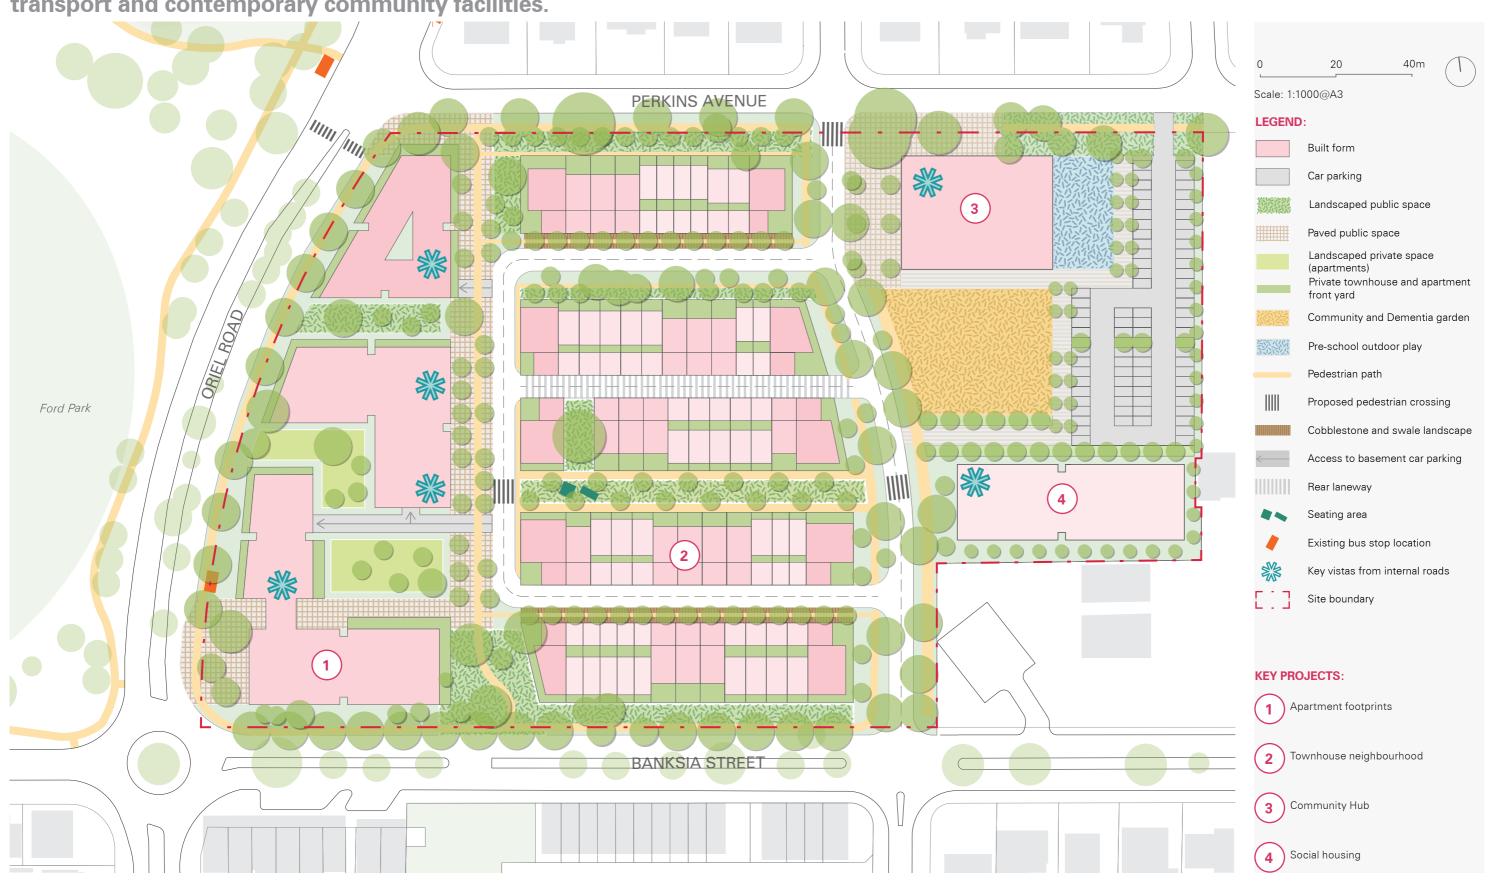

## **ILLUSTRATIVE MASTER PLAN**

The Bellfield neighbourhood will be an exemplary precinct. It will be a showcase of integrated living, taking full advantage of a leafy landscape setting, vast surrounding open spaces, access to public transport and contemporary community facilities.