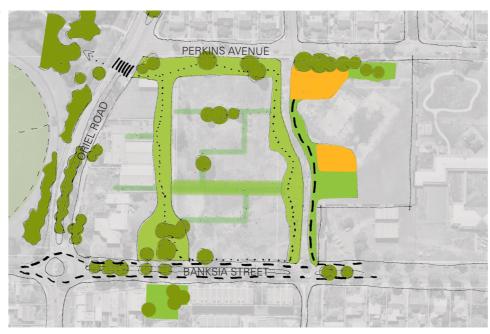

# **SECTIONS**

In the future, a landscape of native canopy trees and a network of flexible open spaces will integrate the Bellfield site into its residential context and provide safe connections to nearby destinations.

**SECTION AA** 

**SECTION BB** 

**SECTION CC** 