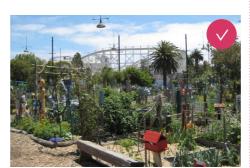

LANDSCAPE AND SUSTAINABILITY

**ACCESS, PARKING AND ACTIVATION** 

Buildings by different authors

Material and height diversity

Retain existing trees

Community gardens

Hidden parking and a front door to most dwellings