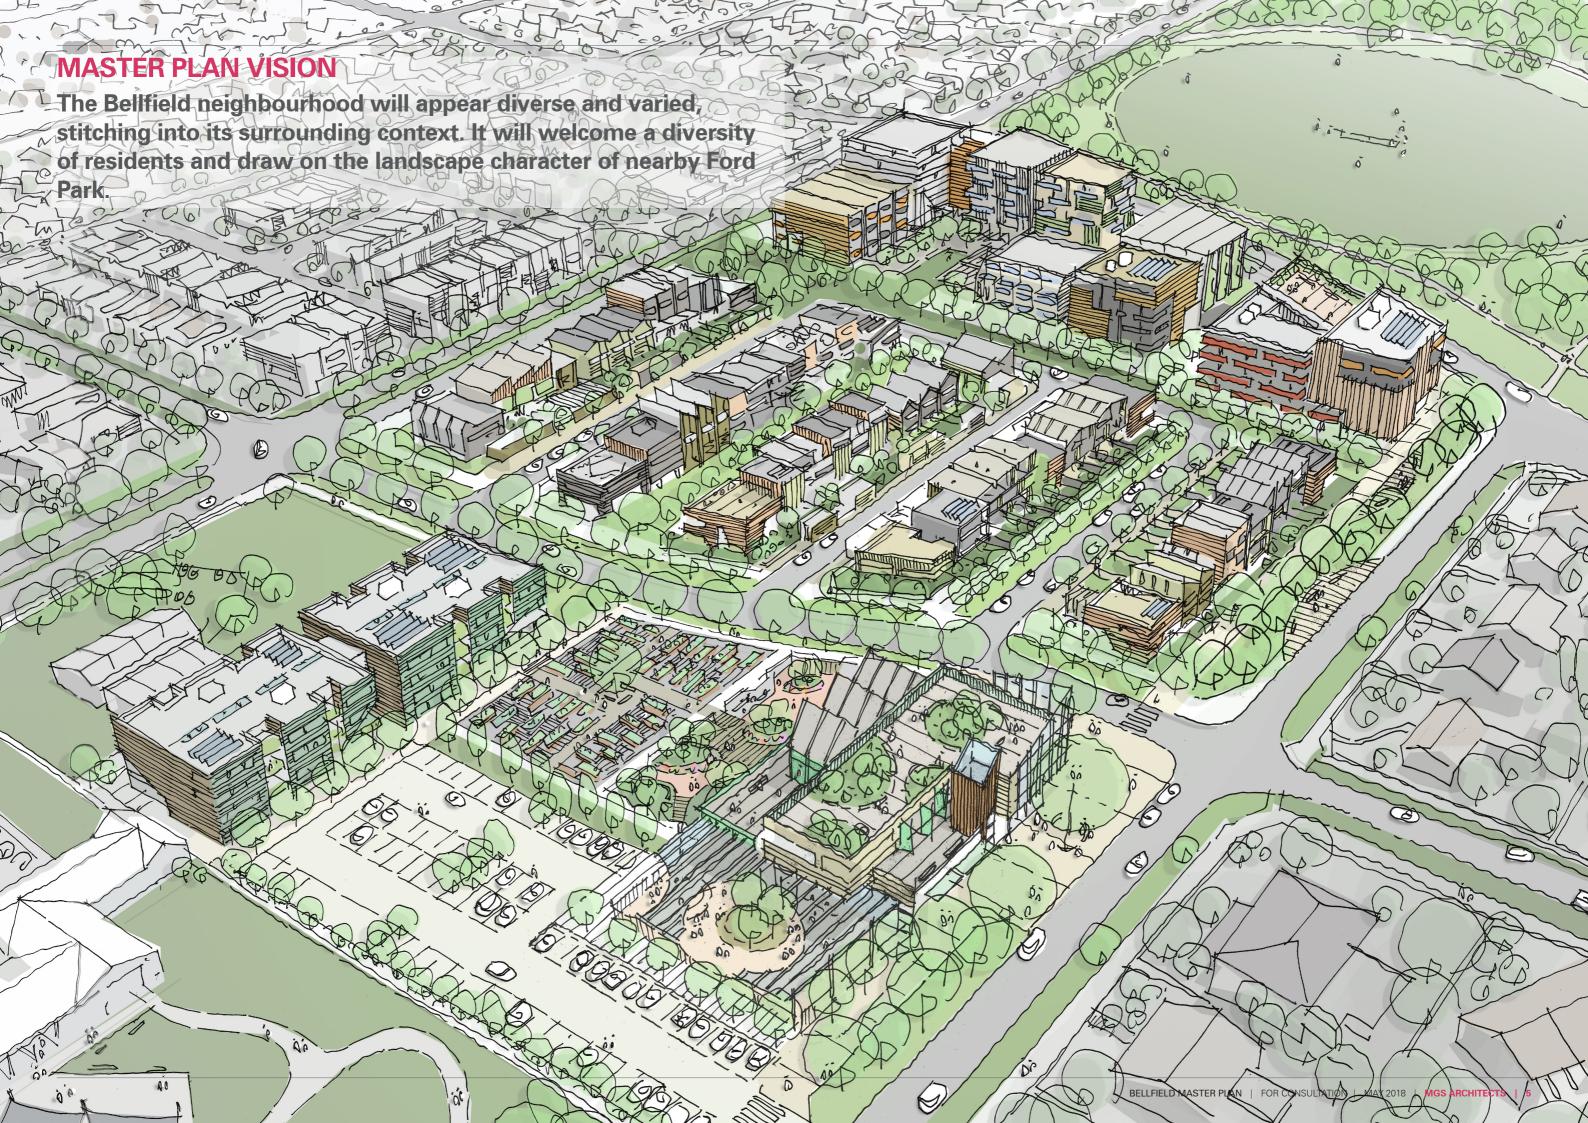

## **ILLUSTRATIVE MASTER PLAN**

The Bellfield neighbourhood will be an exemplary precinct. It will be a showcase of integrated living, taking full advantage of a leafy landscape setting, vast surrounding open spaces, access to public transport and contemporary community facilities.

## **MASTER PLAN DIRECTIONS**

There key directions will support a high-quality neighbourhood that enhances the surrounding landscape character and local identity of Bellfield.

**ARCHITECTURAL DIVERSITY** 

LANDSCAPE AND SUSTAINABILITY

**ACCESS, PARKING AND ACTIVATION** 

Buildings by different authors

Material and height diversity

Retain existing trees

Community gardens

Hidden parking and a front door to most dwellings

Green link and pedestrian path

A mix of housing types

Similar built form and materials

Community plaza

Environmental sustainable design

Rear lane access

Crossovers everywhere