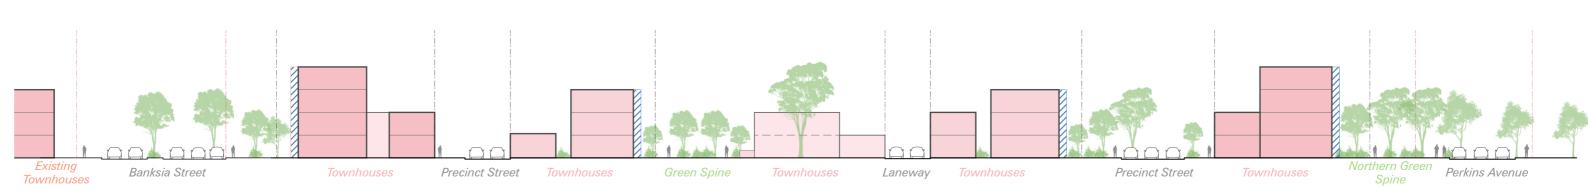

# **SECTIONS**

In the future, a landscape of native canopy trees and a network of flexible open spaces will integrate the Bellfield site into its residential context and provide safe connections to nearby destinations.

**SECTION AA** 

**SECTION BB** 

**SECTION CC** 