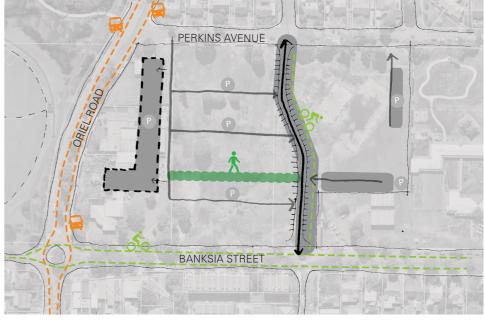

LANDSCAPE AND SUSTAINABILITY

**ACCESS, PARKING AND ACTIVATION** 

Buildings by different authors

Material and height diversity

Retain existing trees

Community gardens

Hidden parking and a front door to most dwellings

Green link and pedestrian path

A mix of housing types

Similar built form and materials

Community plaza

Environmental sustainable design

Rear lane access

Crossovers everywhere