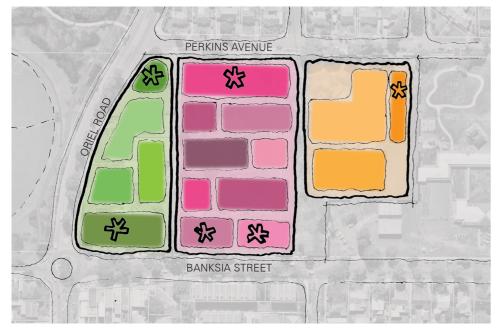

## **MASTER PLAN DIRECTIONS**

There key directions will support a high-quality neighbourhood that enhances the surrounding landscape character and local identity of Bellfield.

**ARCHITECTURAL DIVERSITY** 

LANDSCAPE AND SUSTAINABILITY

**ACCESS, PARKING AND ACTIVATION** 

Buildings by different authors

Material and height diversity

Retain existing trees

Community gardens

Hidden parking and a front door to most dwellings

Green link and pedestrian path

A mix of housing types

Similar built form and materials

Community plaza

Environmental sustainable design

Rear lane access

Crossovers everywhere